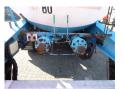

# **AXLES**

| Number of axles   | 3              |
|-------------------|----------------|
| Brand axles       | Smb            |
| Drum brake        | ✓              |
| Suspension axle 1 | Air suspension |
| Suspension axle 2 | Air suspension |
| Suspension axle 3 | Air suspension |