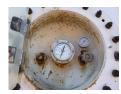

#### **ADDITIONAL INFO**

Steel LPG tank, Capacity 49026 litres, 1 Compartment, Blackmer hydraulic pump, Radio remote control, Analogue counter, Hose reel, ABS, Air suspension, SMB axles, Drum brakes, Alloy wheels, Test pressure 25 bar, Max. working pressure 19 bar, ADR tank code P25BH, ADR class 2, Tank material code P440NJ4, Wall thickness 9.3 mm (shell and heads), Shipment dimensions 1260x250x385 cm

| ADR Classes                     | FL, AT (class 2)         |
|---------------------------------|--------------------------|
| TANK                            | 40025                    |
| Volume (Liters)                 | 49026                    |
| Number of compartments          | 1                        |
| Volume compartments<br>(Liters) | 49026                    |
| Material code                   | P440NJ4                  |
| Tank material                   | Staal                    |
| Pump                            | ✓                        |
| Pump -brand and type            | Blackmer                 |
| Counter                         | ✓                        |
| Hoses                           | ✓                        |
| Test pressure                   | 25 bar                   |
| Maximum work pressure           | 19 bar                   |
| Wall thickness                  | 9.3 mm (shell and heads) |