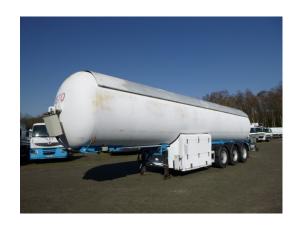

### Gas tank steel 49 m3 + pump/counter

#### **ADDITIONAL INFO**

Steel LPG tank, Capacity 49026 litres, 1 Compartment, Blackmer hydraulic pump, Radio remote control, Analogue counter, Hose reel, ABS, Air suspension, SMB axles, Drum brakes, Alloy wheels, Test pressure 25 bar, Max. working pressure 19 bar, ADR tank code P25BH, ADR class 2, Tank material code P440NJ4, Wall thickness 9.3 mm (shell and heads), Shipment dimensions 1260x250x385 cm