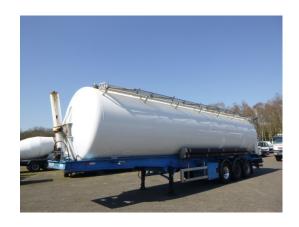

# Powder tank alu 63 m3 (tipping)

## **ADDITIONAL INFO**

Tipping aluminium powder tank, Capacity 63000 litres, 1 Compartment, Test pressure 2.86 bar, Max. working pressure 2 bar, Tank material code AlMg4.5 Mn W28, ABS, Air suspension, BPW Eco Plus axles, Disc brakes, Shipment dimensions 1370x250x400 cm

## **TANK**

| Volume (Liters)              | 63000         |
|------------------------------|---------------|
| Number of compartments       | 1             |
| Volume compartments (Liters) | 63000         |
| Material code                | AlMg4.5Mn W28 |
| Tank material                | Aluminium     |
| Test pressure                | 2.86 bar      |
| Maximum work pressure        | 2.0 bar       |
| Powder                       |               |