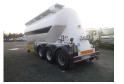

## Powder tank alu 40 m3 / 1 comp

### **ADDITIONAL INFO**

Aluminium powder tank / cement silo, Capacity 40000 litres, 1 Compartment, Test pressure 3.0 bar, Max. working pressure 2.0 bar, ABS, Air suspension, BPW Eco Plus axles, Disc brakes, Alloy wheels, Shipment dimensions 1060x250x365 cm

# TANK

| Volume (Liters)                 | 40000     |
|---------------------------------|-----------|
| Number of compartments          | 1         |
| Volume compartments<br>(Liters) | 40000     |
| Tank material                   | Aluminium |
| Test pressure                   | 3.0 bar   |
|                                 |           |
| Maximum work pressure           | 2.0 bar   |