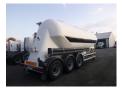

## Powder tank alu 40 m3 / 1 comp

### **ADDITIONAL INFO**

Aluminium powder tank / cement silo, Capacity 40000 litres, 1 Compartment, Test pressure 3.0 bar, Max. working pressure 2.0 bar, ABS, Air suspension, BPW Eco Plus axles, Disc brakes, Alloy wheels, Shipment dimensions 1060x250x365 cm

# TANK

| Volume (Liters)                 | 40000     |
|---------------------------------|-----------|
| Number of compartments          | 1         |
| Volume compartments<br>(Liters) | 40000     |
| Tank material                   | Aluminium |
| Test pressure                   | 3.0 bar   |
|                                 |           |
| Maximum work pressure           | 2.0 bar   |