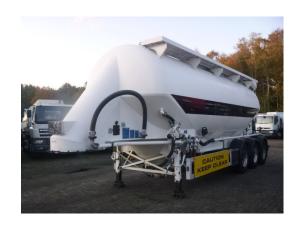

## Powder tank alu 40 m3 / 1 comp

### **ADDITIONAL INFO**

Aluminium powder tank / cement silo, Capacity 40000 litres, 1 Compartment, Test pressure 3.0 bar, Max. working pressure 2.0 bar, ABS, Air suspension, BPW Eco Plus axles, Disc brakes, Alloy wheels, Shipment dimensions 1060x250x365 cm

# TANK

| Volume (Liters)                 | 40000     |
|---------------------------------|-----------|
| Number of compartments          | 1         |
| Volume compartments<br>(Liters) | 40000     |
| Tank material                   | Aluminium |
| Test pressure                   | 3.0 bar   |
|                                 |           |
| Maximum work pressure           | 2.0 bar   |