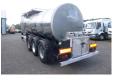

# Clayton Food tank inox 23.5 m3/1 comp

# AXLES

| Number of axles   | 3              |
|-------------------|----------------|
|                   | 2              |
| Brand axles       | Ror            |
| Disc brake        | ×              |
|                   |                |
| Suspension axle 1 | Air suspension |
| Suspension axle 2 | Air suspension |
| Currencian avia 2 | Air averagian  |
| Suspension axle 3 | Air suspension |
| Lift axle Axle 1  | ×              |