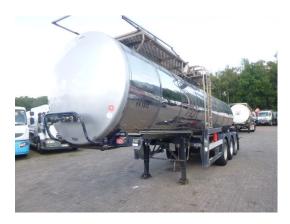

# Clayton Food tank inox 23.5 m3/1 comp

#### **ADDITIONAL INFO**

Food tank, Insulated stainless steel (inox), Capacity 23500 litres, 1 Compartment, Johnson RTP30/0128/12 hydraulic pump (max. pressure 12 bar), ABS, Air suspension, ROR axles, Disc brakes, Axle lift (1st), Alloy wheels, Shipment dimensions 1080x250x350 cm

## TANK

| Volume (Liters)                 | 23500                 |
|---------------------------------|-----------------------|
| Number of compartments          | 1                     |
| Volume compartments<br>(Liters) | 23500                 |
| Tank material                   | Inox                  |
| Pump                            | ¥                     |
| Pump -brand and type            | Johnson RTP30/0128/12 |
| Insulated                       | ¥                     |
| Food                            | ¥                     |