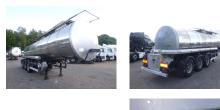

# Clayton Food tank inox 23.5 m3/1 comp

#### **ADDITIONAL INFO**

Food tank, Insulated stainless steel (inox), Capacity 23500 litres, 1 Compartment, Johnson RTP30/0128/12 hydraulic pump (max. pressure 12 bar), ABS, Air suspension, ROR axles, Disc brakes, Axle lift (1st), Alloy wheels, Shipment dimensions 1080x250x350 cm

## TANK

| Volume (Liters)                 | 23500                 |
|---------------------------------|-----------------------|
| Number of compartments          | 1                     |
| Volume compartments<br>(Liters) | 23500                 |
| Tank material                   | Inox                  |
| Pump                            | ¥                     |
| Pump -brand and type            | Johnson RTP30/0128/12 |
| Insulated                       | ¥                     |
| Food                            | ¥                     |