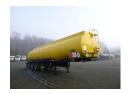

# Heavy oil tank alu 42.9 m3/1 comp

## **GENERAL**

| ID number               | 0019031                                |
|-------------------------|----------------------------------------|
| Brand                   | Cobo                                   |
|                         |                                        |
| Туре                    | Heavy oil tank alu 42.9<br>m3 / 1 comp |
| Chassis number          | VS9S0A2SN41019031                      |
|                         |                                        |
| 1st Registration Date   | 01-05-2002                             |
| Country of registration | UK                                     |
|                         |                                        |
| Dimensions              | 1200x250x340                           |

## **ADDITIONAL INFO**

Aluminium heavy oil tank, Capacity 42950 litres, 1 Compartments (42950 L), Hydraulic pump, Vapour recovery, Optical overload sensor, ABS, Air suspension, SAF axles, Disc brakes, Aluminium rims, Shipment dimensions 1200x250x340 cm.

## **TANK**

Volume (Liters) 42950

Number of compartments 1

Volume compartments (Liters)

42950

Tank material Aluminium

Pump -brand and type Hydraulic discharge pump

Vapour recovery