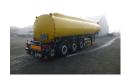

# Heavy oil tank alu 42.9 m3/1 comp

## **GENERAL**

| ID number               | 0019031                                |
|-------------------------|----------------------------------------|
| Brand                   | Cobo                                   |
|                         |                                        |
| Туре                    | Heavy oil tank alu 42.9<br>m3 / 1 comp |
| Chassis number          | VS9S0A2SN41019031                      |
|                         |                                        |
| 1st Registration Date   | 01-05-2002                             |
| Country of registration | UK                                     |
|                         |                                        |
| Dimensions              | 1200x250x340                           |

## **ADDITIONAL INFO**

Aluminium heavy oil tank, Capacity 42950 litres, 1 Compartments (42950 L), Hydraulic pump, Vapour recovery, Optical overload sensor, ABS, Air suspension, SAF axles, Disc brakes, Aluminium rims, Shipment dimensions 1200x250x340 cm.

## **TANK**

Volume (Liters) 42950

Number of compartments 1

Volume compartments (Liters)

42950

Tank material Aluminium

Pump -brand and type Hydraulic discharge pump

Vapour recovery