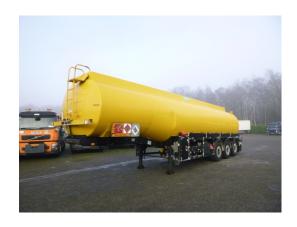

# Heavy oil tank alu 42.9 m3/1 comp

## **GENERAL**

| ID number               | 0019031                                |
|-------------------------|----------------------------------------|
| Brand                   | Cobo                                   |
|                         |                                        |
| Туре                    | Heavy oil tank alu 42.9<br>m3 / 1 comp |
| Chassis number          | VS9S0A2SN41019031                      |
|                         |                                        |
| 1st Registration Date   | 01-05-2002                             |
| Country of registration | UK                                     |
|                         |                                        |
| Dimensions              | 1200x250x340                           |

## **ADDITIONAL INFO**

Aluminium heavy oil tank, Capacity 42950 litres, 1 Compartments (42950 L), Hydraulic pump, Vapour recovery, Optical overload sensor, ABS, Air suspension, SAF axles, Disc brakes, Aluminium rims, Shipment dimensions 1200x250x340 cm.

## **TANK**

Volume (Liters) 42950

Number of compartments 1

Volume compartments (Liters)

42950

Tank material Aluminium

Pump -brand and type Hydraulic discharge pump

Vapour recovery