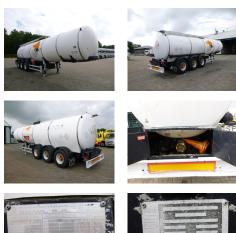

# Silva Heavy oil tank alu 31.3 m3/1 comp

# **ADDITIONAL INFO**

Heavy oil tank, Aluminium, Bulk capacity 31.3 m3 (31350 liters), 1 Compartiment, Insulated, ABS, Ror axles, Air suspension, 1st axle lifting axle, Drum brakes, Shipment dimensions: 1095x250x350 cm.

# TANK

| Volume (Liters)        | 31350 L   |
|------------------------|-----------|
| Number of compartments | 1         |
| Tank material          | Aluminium |
| Insulated              | ×         |
| Test pressure          | 0.39 bar  |
| Maximum work pressure  | 0.22 bar  |
| Bitumen                | ×         |