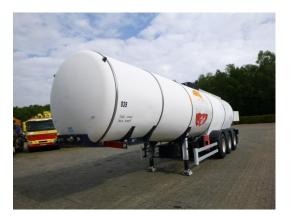

# Silva Heavy oil tank alu 31.3 m3/1 comp

# **ADDITIONAL INFO**

Heavy oil tank, Aluminium, Bulk capacity 31.3 m3 (31350 liters), 1 Compartiment, Insulated, ABS, Ror axles, Air suspension, 1st axle lifting axle, Drum brakes, Shipment dimensions: 1095x250x350 cm.

# TANK

| Volume (Liters)        | 31350 L   |
|------------------------|-----------|
| Number of compartments | 1         |
| Tank material          | Aluminium |
| Insulated              | ×         |
| Test pressure          | 0.39 bar  |
| Maximum work pressure  | 0.22 bar  |
| Bitumen                | ×         |