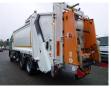

# Volvo FE 280 6x4 RHD Dennis Eagle refuse truck

### **ADDITIONAL INFO**

Dennis Eagle LTD PH.2.20W garbage compactor / collector, Truck RIGHT-HAND DRIVE, 6x4, Full steel suspension, Allison automatic gearbox, Front tyres 315/8R22.5, Rear tyres 295/80R22.5, Low roof cabin, Air conditioning, Digital tacho, Shipment dimensions 1050x250x350 cm