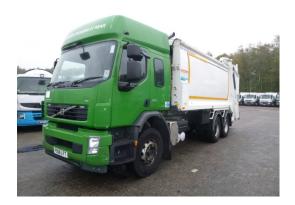

# Volvo FE 280 6x4 RHD Dennis Eagle refuse truck

### **ADDITIONAL INFO**

Dennis Eagle LTD PH.2.20W garbage compactor / collector, Truck RIGHT-HAND DRIVE, 6x4, Full steel suspension, Allison automatic gearbox, Front tyres 315/8R22.5, Rear tyres 295/80R22.5, Low roof cabin, Air conditioning, Digital tacho, Shipment dimensions 1050x250x350 cm