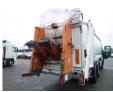

# Volvo FE 280 6x4 RHD Dennis Eagle refuse truck

### **ADDITIONAL INFO**

Dennis Eagle LTD PH.2.20W garbage compactor / collector, Truck RIGHT-HAND DRIVE, 6x4, Full steel suspension, Allison automatic gearbox, Front tyres 315/8R22.5, Rear tyres 295/80R22.5, Low roof cabin, Air conditioning, Digital tacho, Shipment dimensions 1050x250x350 cm