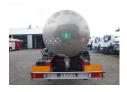

# Vacuum tank inox 26 m3 + engine/pump

#### **GENERAL**

| ID number               | OMB0008                                 |
|-------------------------|-----------------------------------------|
| Brand                   | ETA                                     |
| Туре                    | Vacuum tank inox 26 m3<br>+ engine/pump |
| Chassis number          | VF9SR0RW3ESMB0008                       |
| 1st Registration Date   | 26-08-1998                              |
| Country of registration | FR                                      |
| Dimensions              | 1140x250x360 cm                         |

## **ADDITIONAL INFO**

Stainless steel vacuum tank, Capacity 26000 litres, 1 Compartment, Jurop PNR 122 D vacuum pump/exhauster (max. 2 bar, 1600 rpm), Lombardini 9 LD 625/2 2-cylinder diesel engine, Twin Disc Technodrive RM 45 hydraulic PTO // Air suspension, SMB axles, Drum brakes, Shipment dimensions 1140x250x360 cm

# TANK

| Volume (Liters)              | 26000                          |
|------------------------------|--------------------------------|
| Number of compartments       | 1                              |
| Volume compartments (Liters) | 26000                          |
| Tank material                | Inox                           |
| Bulkcompressor               | ✓                              |
| Pump -brand and type         | Jurop PNR 122 D vacuum<br>pump |
| High pressure pump           | ✓                              |
| Cleaning / vacuum            |                                |