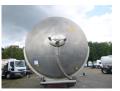

# Vacuum tank inox 26 m3 + engine/pump

#### **GENERAL**

| ID number               | OMB0008                                 |
|-------------------------|-----------------------------------------|
| Brand                   | ETA                                     |
| Туре                    | Vacuum tank inox 26 m3<br>+ engine/pump |
| Chassis number          | VF9SR0RW3ESMB0008                       |
| 1st Registration Date   | 26-08-1998                              |
| Country of registration | FR                                      |
| Dimensions              | 1140x250x360 cm                         |

## **ADDITIONAL INFO**

Stainless steel vacuum tank, Capacity 26000 litres, 1 Compartment, Jurop PNR 122 D vacuum pump/exhauster (max. 2 bar, 1600 rpm), Lombardini 9 LD 625/2 2-cylinder diesel engine, Twin Disc Technodrive RM 45 hydraulic PTO // Air suspension, SMB axles, Drum brakes, Shipment dimensions 1140x250x360 cm

# TANK

| Volume (Liters)              | 26000                          |
|------------------------------|--------------------------------|
| Number of compartments       | 1                              |
| Volume compartments (Liters) | 26000                          |
| Tank material                | Inox                           |
| Bulkcompressor               | ✓                              |
| Pump -brand and type         | Jurop PNR 122 D vacuum<br>pump |
| High pressure pump           | ✓                              |
| Cleaning / vacuum            |                                |