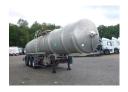

# Vacuum tank inox 26 m3 + engine/pump

#### **GENERAL**

| ID number               | OMB0008                                 |
|-------------------------|-----------------------------------------|
| Brand                   | ETA                                     |
| Туре                    | Vacuum tank inox 26 m3<br>+ engine/pump |
| Chassis number          | VF9SR0RW3ESMB0008                       |
| 1st Registration Date   | 26-08-1998                              |
| Country of registration | FR                                      |
| Dimensions              | 1140x250x360 cm                         |

## **ADDITIONAL INFO**

Stainless steel vacuum tank, Capacity 26000 litres, 1 Compartment, Jurop PNR 122 D vacuum pump/exhauster (max. 2 bar, 1600 rpm), Lombardini 9 LD 625/2 2-cylinder diesel engine, Twin Disc Technodrive RM 45 hydraulic PTO // Air suspension, SMB axles, Drum brakes, Shipment dimensions 1140x250x360 cm

# TANK

| Volume (Liters)              | 26000                          |
|------------------------------|--------------------------------|
| Number of compartments       | 1                              |
| Volume compartments (Liters) | 26000                          |
| Tank material                | Inox                           |
| Bulkcompressor               | ✓                              |
| Pump -brand and type         | Jurop PNR 122 D vacuum<br>pump |
| High pressure pump           | ✓                              |
| Cleaning / vacuum            |                                |