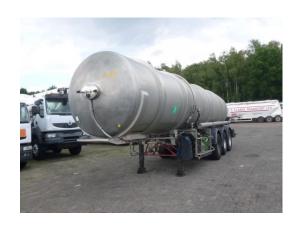

# Vacuum tank inox 26 m3 + engine/pump

#### **GENERAL**

| ID number               | OMB0008                                 |
|-------------------------|-----------------------------------------|
| Brand                   | ETA                                     |
| Туре                    | Vacuum tank inox 26 m3<br>+ engine/pump |
| Chassis number          | VF9SR0RW3ESMB0008                       |
| 1st Registration Date   | 26-08-1998                              |
| Country of registration | FR                                      |
| Dimensions              | 1140x250x360 cm                         |

## **ADDITIONAL INFO**

Stainless steel vacuum tank, Capacity 26000 litres, 1 Compartment, Jurop PNR 122 D vacuum pump/exhauster (max. 2 bar, 1600 rpm), Lombardini 9 LD 625/2 2-cylinder diesel engine, Twin Disc Technodrive RM 45 hydraulic PTO // Air suspension, SMB axles, Drum brakes, Shipment dimensions 1140x250x360 cm

# TANK

| Volume (Liters)              | 26000                          |
|------------------------------|--------------------------------|
| Number of compartments       | 1                              |
| Volume compartments (Liters) | 26000                          |
| Tank material                | Inox                           |
| Bulkcompressor               | ✓                              |
| Pump -brand and type         | Jurop PNR 122 D vacuum<br>pump |
| High pressure pump           | ✓                              |
| Cleaning / vacuum            |                                |