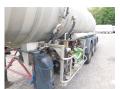

## **ADDITIONAL INFO**

Stainless steel vacuum tank, Capacity 26000 litres, 1 Compartment, Jurop PNR 122 D vacuum pump/exhauster (max. 2 bar, 1600 rpm), Lombardini 9 LD 625/2 2-cylinder diesel engine, Twin Disc Technodrive RM 45 hydraulic PTO // Air suspension, SMB axles, Drum brakes, Shipment dimensions 1140x250x360 cm

# TANK

| Volume (Liters)              | 26000                          |
|------------------------------|--------------------------------|
| Number of compartments       | 1                              |
| Volume compartments (Liters) | 26000                          |
| Tank material                | Inox                           |
| Bulkcompressor               | ✓                              |
| Pump -brand and type         | Jurop PNR 122 D vacuum<br>pump |
| High pressure pump           | ✓                              |
| Cleaning / vacuum            |                                |