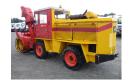

# Rolba

## R400F snow blower

#### **ADDITIONAL INFO**

1982 Rolba 400E 4x4 Rotary now plough / thrower // 90HP, 2-speed, 800t/h capacity, 40m throwing distance, 220cm wide rotary plough, hydraulic multi-directional thrower nozzle and chute, hydraulic tilt / raise / incline of rotary plough // Deutz engine F6L 912, Air cooled, 11BHP / 2500rpm, 4-speed gearbox, Hydrostatic drive, 4x4, Eberspacher heater, dual search lights, road dimensions: 550x225x310cm - shipping dimensions: 550x220x250.