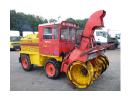

# Rolba

## R400F snow blower

#### **ADDITIONAL INFO**

1982 Rolba 400E 4x4 Rotary now plough / thrower // 90HP, 2-speed, 800t/h capacity, 40m throwing distance, 220cm wide rotary plough, hydraulic multi-directional thrower nozzle and chute, hydraulic tilt / raise / incline of rotary plough // Deutz engine F6L 912, Air cooled, 11BHP / 2500rpm, 4-speed gearbox, Hydrostatic drive, 4x4, Eberspacher heater, dual search lights, road dimensions: 550x225x310cm - shipping dimensions: 550x220x250.