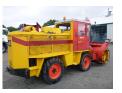

# Rolba

## R400F snow blower

#### **ADDITIONAL INFO**

1982 Rolba 400E 4x4 Rotary now plough / thrower // 90HP, 2-speed, 800t/h capacity, 40m throwing distance, 220cm wide rotary plough, hydraulic multi-directional thrower nozzle and chute, hydraulic tilt / raise / incline of rotary plough // Deutz engine F6L 912, Air cooled, 11BHP / 2500rpm, 4-speed gearbox, Hydrostatic drive, 4x4, Eberspacher heater, dual search lights, road dimensions: 550x225x310cm - shipping dimensions: 550x220x250.