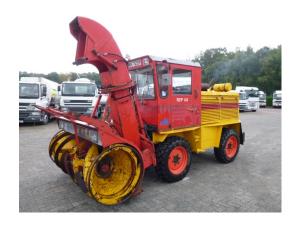

# Rolba

## R400F snow blower

#### **ADDITIONAL INFO**

1982 Rolba 400E 4x4 Rotary now plough / thrower // 90HP, 2-speed, 800t/h capacity, 40m throwing distance, 220cm wide rotary plough, hydraulic multi-directional thrower nozzle and chute, hydraulic tilt / raise / incline of rotary plough // Deutz engine F6L 912, Air cooled, 11BHP / 2500rpm, 4-speed gearbox, Hydrostatic drive, 4x4, Eberspacher heater, dual search lights, road dimensions: 550x225x310cm - shipping dimensions: 550x220x250.