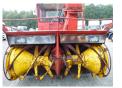

#### **SUPERSTRUCTURE**

Make superstructure Rolba

#### **ADDITIONAL INFO**

1982 Rolba 400E 4x4 Rotary now plough / thrower // 90HP, 2-speed, 800t/h capacity, 40m throwing distance, 220cm wide rotary plough, hydraulic multi-directional thrower nozzle and chute, hydraulic tilt / raise / incline of rotary plough // Deutz engine F6L 912, Air cooled, 11BHP / 2500rpm, 4-speed gearbox, Hydrostatic drive, 4x4, Eberspacher heater, dual search lights, road dimensions: 550x225x310cm - shipping dimensions: 550x220x250.