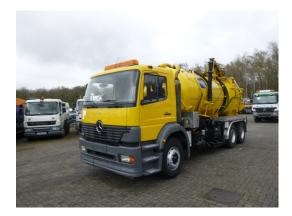

# Mercedes Atego 2633 6x4 Whale vacuum tank 11.4 m3

## **ADDITIONAL INFO**

Whale steel vacuum tank, Capacity 11400 litres, Utile LW401 vacuum pump / exhauster, Pratissoli high-pressure jetting pump, Tank year of manufacture 2004 // Truck 6x4, Manual gearbox (8 gears), Full steel suspension, Diff. lock, Tyres 315/80R22.5, Day cabin, Digital tacho, Shipment dimensions 920x250x390 cm

## TANK

| Volume (Liters)                 | 11400                                                  |
|---------------------------------|--------------------------------------------------------|
| Number of compartments          | 2                                                      |
| Volume compartments<br>(Liters) | 11400                                                  |
| Tank material                   | Staal                                                  |
| Pump                            | ×                                                      |
| Pump -brand and type            | Utile LW401 vacuum<br>pump, Pratissoli jetting<br>pump |
| High pressure pump              | ¥                                                      |
| Maximum work pressure           | 1.0 bar / -1.0 bar vacuum                              |
| Wall thickness                  | 5.0 mm                                                 |
| Cleaning / vacuum               | ×                                                      |