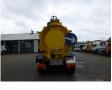

# Mercedes Atego 2633 6x4 Whale vacuum tank 11.4 m3

## **ADDITIONAL INFO**

Whale steel vacuum tank, Capacity 11400 litres, Utile LW401 vacuum pump / exhauster, Pratissoli high-pressure jetting pump, Tank year of manufacture 2004 // Truck 6x4, Manual gearbox (8 gears), Full steel suspension, Diff. lock, Tyres 315/80R22.5, Day cabin, Digital tacho, Shipment dimensions 920x250x390 cm

## TANK

| Volume (Liters)                 | 11400                                                  |
|---------------------------------|--------------------------------------------------------|
| Number of compartments          | 2                                                      |
| Volume compartments<br>(Liters) | 11400                                                  |
| Tank material                   | Staal                                                  |
| Pump                            | ×                                                      |
| Pump -brand and type            | Utile LW401 vacuum<br>pump, Pratissoli jetting<br>pump |
| High pressure pump              | ¥                                                      |
| Maximum work pressure           | 1.0 bar / -1.0 bar vacuum                              |
| Wall thickness                  | 5.0 mm                                                 |
| Cleaning / vacuum               | ×                                                      |