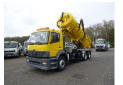

# Mercedes Atego 2633 6x4 Whale vacuum tank 11.4 m3

## **ADDITIONAL INFO**

Whale steel vacuum tank, Capacity 11400 litres, Utile LW401 vacuum pump / exhauster, Pratissoli high-pressure jetting pump, Tank year of manufacture 2004 // Truck 6x4, Manual gearbox (8 gears), Full steel suspension, Diff. lock, Tyres 315/80R22.5, Day cabin, Digital tacho, Shipment dimensions 920x250x390 cm

## TANK

| Volume (Liters)                 | 11400                                                  |
|---------------------------------|--------------------------------------------------------|
| Number of compartments          | 2                                                      |
| Volume compartments<br>(Liters) | 11400                                                  |
| Tank material                   | Staal                                                  |
| Pump                            | ×                                                      |
| Pump -brand and type            | Utile LW401 vacuum<br>pump, Pratissoli jetting<br>pump |
| High pressure pump              | ¥                                                      |
| Maximum work pressure           | 1.0 bar / -1.0 bar vacuum                              |
| Wall thickness                  | 5.0 mm                                                 |
| Cleaning / vacuum               | ×                                                      |