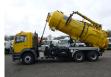

# Mercedes Atego 2633 6x4 Whale vacuum tank 11.4 m3

## **ADDITIONAL INFO**

Whale steel vacuum tank, Capacity 11400 litres, Utile LW401 vacuum pump / exhauster, Pratissoli high-pressure jetting pump, Tank year of manufacture 2004 // Truck 6x4, Manual gearbox (8 gears), Full steel suspension, Diff. lock, Tyres 315/80R22.5, Day cabin, Digital tacho, Shipment dimensions 920x250x390 cm

## TANK

| Volume (Liters)                 | 11400                                                  |
|---------------------------------|--------------------------------------------------------|
| Number of compartments          | 2                                                      |
| Volume compartments<br>(Liters) | 11400                                                  |
| Tank material                   | Staal                                                  |
| Pump                            | ×                                                      |
| Pump -brand and type            | Utile LW401 vacuum<br>pump, Pratissoli jetting<br>pump |
| High pressure pump              | ¥                                                      |
| Maximum work pressure           | 1.0 bar / -1.0 bar vacuum                              |
| Wall thickness                  | 5.0 mm                                                 |
| Cleaning / vacuum               | ×                                                      |