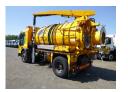

# **Dennis**

## Elite 1825 Vacuum truck 8.1 m3 (tipping) RHD

### ADDITIONAL INFO

Whale steel tipping vacuum tank, Capacity 8100 litres, 1 Compartment, Utile exhauster, High-pressure jetting pump, Max. water pressure 120 bar; 4 inch outlet // Dennis 4x2 truck, Automatic gearbox (no clutch), Steel suspension, Front tyres 295/80R22.5, Rear tyres 11R22.5, Analogue tacho, Shipment dimensions 760X250X375 cm.