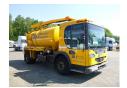

# **Dennis**

## Elite 1825 Vacuum truck 8.1 m3 (tipping) RHD

### ADDITIONAL INFO

Whale steel tipping vacuum tank, Capacity 8100 litres, 1 Compartment, Utile exhauster, High-pressure jetting pump, Max. water pressure 120 bar; 4 inch outlet // Dennis 4x2 truck, Automatic gearbox (no clutch), Steel suspension, Front tyres 295/80R22.5, Rear tyres 11R22.5, Analogue tacho, Shipment dimensions 760X250X375 cm.