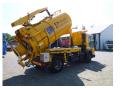

## Elite 1825 Vacuum truck 8.1 m3 (tipping) RHD

#### **CABIN**

| Cabin Type                      | Day cabin |
|---------------------------------|-----------|
| TANK Volume (Liters)            | 8100      |
| Number of compartments          | 1         |
| Volume compartments<br>(Liters) | 8100      |
| Tank material                   | Staal     |
| Pump                            | ✓         |
| Pump -brand and type            | Utile     |
| Cleaning / vacuum               | <b>~</b>  |

### ADDITIONAL INFO

Whale steel tipping vacuum tank, Capacity 8100 litres, 1 Compartment, Utile exhauster, High-pressure jetting pump, Max. water pressure 120 bar; 4 inch outlet // Dennis 4x2 truck, Automatic gearbox (no clutch), Steel suspension, Front tyres 295/80R22.5, Rear tyres 11R22.5, Analogue tacho, Shipment dimensions 760X250X375 cm.