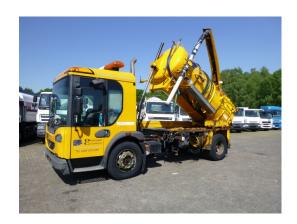

## Elite 1825 Vacuum truck 8.1 m3 (tipping) RHD

#### **CABIN**

| Cabin Type                      | Day cabin |
|---------------------------------|-----------|
| TANK Volume (Liters)            | 8100      |
| Number of compartments          | 1         |
| Volume compartments<br>(Liters) | 8100      |
| Tank material                   | Staal     |
| Pump                            | ✓         |
| Pump -brand and type            | Utile     |
| Cleaning / vacuum               | <b>~</b>  |

### ADDITIONAL INFO

Whale steel tipping vacuum tank, Capacity 8100 litres, 1 Compartment, Utile exhauster, High-pressure jetting pump, Max. water pressure 120 bar; 4 inch outlet // Dennis 4x2 truck, Automatic gearbox (no clutch), Steel suspension, Front tyres 295/80R22.5, Rear tyres 11R22.5, Analogue tacho, Shipment dimensions 760X250X375 cm.