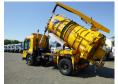

## Elite 1825 Vacuum truck 8.1 m3 (tipping) RHD

#### **CABIN**

| Cabin Type                      | Day cabin |
|---------------------------------|-----------|
| TANK Volume (Liters)            | 8100      |
| Number of compartments          | 1         |
| Volume compartments<br>(Liters) | 8100      |
| Tank material                   | Staal     |
| Pump                            | ✓         |
| Pump -brand and type            | Utile     |
| Cleaning / vacuum               | <b>~</b>  |

### ADDITIONAL INFO

Whale steel tipping vacuum tank, Capacity 8100 litres, 1 Compartment, Utile exhauster, High-pressure jetting pump, Max. water pressure 120 bar; 4 inch outlet // Dennis 4x2 truck, Automatic gearbox (no clutch), Steel suspension, Front tyres 295/80R22.5, Rear tyres 11R22.5, Analogue tacho, Shipment dimensions 760X250X375 cm.