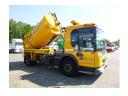

## Elite 1825 Vacuum truck 8.1 m3 (tipping) RHD

#### **CABIN**

| Cabin Type                      | Day cabin |
|---------------------------------|-----------|
| TANK Volume (Liters)            | 8100      |
| Number of compartments          | 1         |
| Volume compartments<br>(Liters) | 8100      |
| Tank material                   | Staal     |
| Pump                            | ✓         |
| Pump -brand and type            | Utile     |
| Cleaning / vacuum               | <b>~</b>  |

### ADDITIONAL INFO

Whale steel tipping vacuum tank, Capacity 8100 litres, 1 Compartment, Utile exhauster, High-pressure jetting pump, Max. water pressure 120 bar; 4 inch outlet // Dennis 4x2 truck, Automatic gearbox (no clutch), Steel suspension, Front tyres 295/80R22.5, Rear tyres 11R22.5, Analogue tacho, Shipment dimensions 760X250X375 cm.