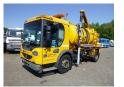

# **Dennis**

## Elite 1825 Vacuum truck 8.1 m3 (tipping) RHD

### ADDITIONAL INFO

Whale steel tipping vacuum tank, Capacity 8100 litres, 1 Compartment, Utile exhauster, High-pressure jetting pump, Max. water pressure 120 bar; 4 inch outlet // Dennis 4x2 truck, Automatic gearbox (no clutch), Steel suspension, Front tyres 295/80R22.5, Rear tyres 11R22.5, Analogue tacho, Shipment dimensions 760X250X375 cm.