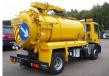

# IVECO EUROCARGO ML180E25 4x2 Whale vacuum

#### SUPERSTRUCTURE

| Make superstructure             | Whale      |
|---------------------------------|------------|
| CABIN<br>Cabin Type             | Day cabin  |
| TANK                            |            |
| Volume (Liters)                 | 8183       |
| Number of compartments          | 2          |
| Volume compartments<br>(Liters) | 5455, 2728 |
| Tank material                   | Staal      |
| Pump -brand and type            | Speck NP25 |
| Cleaning / vacuum               | ×          |

#### **ADDITIONAL INFO**

WHALE high-pressure suction, cleaning unit // Steel vacuum tank, Stainless steel liner, Bulk capacity 8183 litres, 2 Compartments (2728 L water, 5455 L waste), Speck NP25 High-pressure jetting pump, Mistral 400 exhauster / compressor, 300 degree 5" suction boom, Water and waste level gauges // Truck Right Hand Drive, Euro 4, ZF manual gearbox, Full steel suspension, Tyres 315/70R22.5, Shipment dimensions 700x250x375 cm.