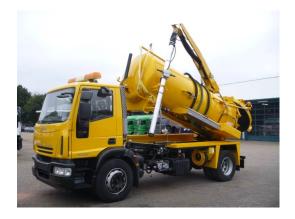

# IVECO EUROCARGO ML180E25 4x2 Whale vacuum

#### SUPERSTRUCTURE

| Make superstructure             | Whale      |
|---------------------------------|------------|
| CABIN<br>Cabin Type             | Day cabin  |
| TANK                            |            |
| Volume (Liters)                 | 8183       |
| Number of compartments          | 2          |
| Volume compartments<br>(Liters) | 5455, 2728 |
| Tank material                   | Staal      |
| Pump -brand and type            | Speck NP25 |
| Cleaning / vacuum               | ×          |

#### **ADDITIONAL INFO**

WHALE high-pressure suction, cleaning unit // Steel vacuum tank, Stainless steel liner, Bulk capacity 8183 litres, 2 Compartments (2728 L water, 5455 L waste), Speck NP25 High-pressure jetting pump, Mistral 400 exhauster / compressor, 300 degree 5" suction boom, Water and waste level gauges // Truck Right Hand Drive, Euro 4, ZF manual gearbox, Full steel suspension, Tyres 315/70R22.5, Shipment dimensions 700x250x375 cm.