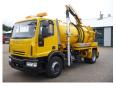

# IVECO EUROCARGO ML180E25 4x2 Whale vacuum

#### SUPERSTRUCTURE

| Make superstructure             | Whale      |
|---------------------------------|------------|
| CABIN<br>Cabin Type             | Day cabin  |
| TANK                            |            |
| Volume (Liters)                 | 8183       |
| Number of compartments          | 2          |
| Volume compartments<br>(Liters) | 5455, 2728 |
| Tank material                   | Staal      |
| Pump -brand and type            | Speck NP25 |
| Cleaning / vacuum               | ×          |

#### **ADDITIONAL INFO**

WHALE high-pressure suction, cleaning unit // Steel vacuum tank, Stainless steel liner, Bulk capacity 8183 litres, 2 Compartments (2728 L water, 5455 L waste), Speck NP25 High-pressure jetting pump, Mistral 400 exhauster / compressor, 300 degree 5" suction boom, Water and waste level gauges // Truck Right Hand Drive, Euro 4, ZF manual gearbox, Full steel suspension, Tyres 315/70R22.5, Shipment dimensions 700x250x375 cm.