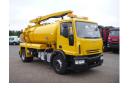

# IVECO EUROCARGO ML180E25 4x2 Whale vacuum

#### SUPERSTRUCTURE

| Make superstructure             | Whale      |
|---------------------------------|------------|
| CABIN<br>Cabin Type             | Day cabin  |
| TANK                            |            |
| Volume (Liters)                 | 8183       |
| Number of compartments          | 2          |
| Volume compartments<br>(Liters) | 5455, 2728 |
| Tank material                   | Staal      |
| Pump -brand and type            | Speck NP25 |
| Cleaning / vacuum               | ×          |

#### **ADDITIONAL INFO**

WHALE high-pressure suction, cleaning unit // Steel vacuum tank, Stainless steel liner, Bulk capacity 8183 litres, 2 Compartments (2728 L water, 5455 L waste), Speck NP25 High-pressure jetting pump, Mistral 400 exhauster / compressor, 300 degree 5" suction boom, Water and waste level gauges // Truck Right Hand Drive, Euro 4, ZF manual gearbox, Full steel suspension, Tyres 315/70R22.5, Shipment dimensions 700x250x375 cm.