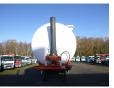

### Powder tank alu 63 m3/1 comp (tipping)

#### **ADDITIONAL INFO**

Powder tank - Aluminium withn tipping system and hydraulic powerpack, Capacity 63000 litres, 1 Compartment, Max. working pressure 2.0 bar, Test pressure 3.0 bar, ABS, Air suspension, SAF axles, Disc brakes, Alloy wheels, Shipment dimensions 1350x250x390 cm

## TANK

| Volume (Liters)              | 63000 Liters |
|------------------------------|--------------|
| Number of compartments       | 1            |
| Volume compartments (Liters) | 63000 Liters |
| Tank material                | Aluminium    |
| Test pressure                | 3.0 bar      |
| Maximum work pressure        | 2.0 bar      |
| Powder                       | <b>✓</b>     |