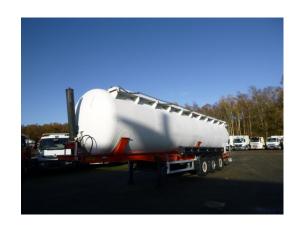

### Powder tank alu 63 m3/1 comp (tipping)

#### **ADDITIONAL INFO**

Powder tank - Aluminium withn tipping system and hydraulic powerpack, Capacity 63000 litres, 1 Compartment, Max. working pressure 2.0 bar, Test pressure 3.0 bar, ABS, Air suspension, SAF axles, Disc brakes, Alloy wheels, Shipment dimensions 1350x250x390 cm

## TANK

| Volume (Liters)              | 63000 Liters |
|------------------------------|--------------|
| Number of compartments       | 1            |
| Volume compartments (Liters) | 63000 Liters |
| Tank material                | Aluminium    |
| Test pressure                | 3.0 bar      |
| Maximum work pressure        | 2.0 bar      |
| Powder                       | <b>✓</b>     |