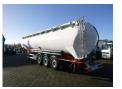

### Powder tank alu 63 m3/1 comp (tipping)

#### **ADDITIONAL INFO**

Powder tank - Aluminium withn tipping system and hydraulic powerpack, Capacity 63000 litres, 1 Compartment, Max. working pressure 2.0 bar, Test pressure 3.0 bar, ABS, Air suspension, SAF axles, Disc brakes, Alloy wheels, Shipment dimensions 1350x250x390 cm

## TANK

| Volume (Liters)              | 63000 Liters |
|------------------------------|--------------|
| Number of compartments       | 1            |
| Volume compartments (Liters) | 63000 Liters |
| Tank material                | Aluminium    |
| Test pressure                | 3.0 bar      |
| Maximum work pressure        | 2.0 bar      |
| Powder                       | <b>✓</b>     |