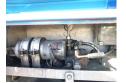

## **ADDITIONAL INFO**

Aluminium powder tank (foodgrade) with tipping system and hydraulic power pack, Capacity 63000 litres, 1 Compartment, Test pressure 2.86 bar, Max. working pressure 2.0 bar, ABS, Air suspension, BPW Eco Plus axles, Disc brakes, Alloy wheels, Shipment dimensions 1400x250x385 cm.