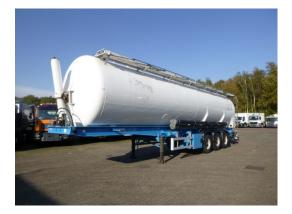

# Powder (food) tank alu 63 m3 / 1 comp

## **ADDITIONAL INFO**

Aluminium powder tank (foodgrade) with tipping system and hydraulic power pack, Capacity 63000 litres, 1 Compartment, Test pressure 2.86 bar, Max. working pressure 2.0 bar, ABS, Air suspension, BPW Eco Plus axles, Disc brakes, Alloy wheels, Shipment dimensions 1400x250x385 cm.