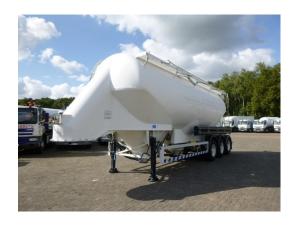

### Powder tank alu 45 m3

### **ADDITIONAL INFO**

Aluminium powder tank / cement silo, Capacity 45000 litres, 1 Compartment, Manufacturing date: 2004, Test pressure 3.0 bar, Max. working pressure 2.0 bar, ABS, Air suspension, BPW Eco Plus axles, Drum brakes, Lift axle (1st), Alloy wheels, Kingpin diameter 2 inches, Shipment dimensions: 1090x250x390 cm.

## TANK

| Volume (Liters)              | 45000 Liters      |
|------------------------------|-------------------|
| Number of compartments       | 1                 |
| Volume compartments (Liters) | 45000 Liters      |
|                              |                   |
| Tank material                | Aluminium         |
| Tank material Test pressure  | Aluminium 3.0 bar |
| Tallit Material              |                   |