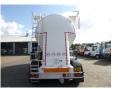

### Powder tank alu 45 m3

### **ADDITIONAL INFO**

Aluminium powder tank / cement silo, Capacity 45000 litres, 1 Compartment, Manufacturing date: 2004, Test pressure 3.0 bar, Max. working pressure 2.0 bar, ABS, Air suspension, BPW Eco Plus axles, Drum brakes, Lift axle (1st), Alloy wheels, Kingpin diameter 2 inches, Shipment dimensions: 1090x250x390 cm.