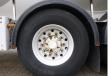

#### CHASSIS

| Gross weight     | 38000 kg |
|------------------|----------|
| Kingpin diameter | 2 inc    |
| Kingpin height   | 120 cm   |
| Aluminium rims   | ×        |

## TYRES

| Tyre size axle 1 | 385/65R22.5 |
|------------------|-------------|
| Tyre size axle 2 | 385/65R22.5 |
| Tyre size axle 3 | 385/65R22.5 |