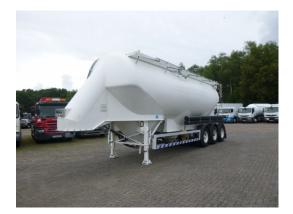

# Feldbinder Powder tank alu 45 m3

## **ADDITIONAL INFO**

Aluminium powder tank / cement silo, Capacity 45000 litres, 1 Compartment, Manufacturing date : 2004, Test pressure 3.0 bar, Max. working pressure 2.0 bar, ABS, Air suspension, BPW Eco Plus axles, Drum brakes, Lift axle (1st), Alloy wheels, Kingpin diameter 2 inches, Shipment dimensions : 1090x250x390 cm.

# TANK

| Volume (Liters)                 | 45000 Liters |
|---------------------------------|--------------|
| Number of compartments          | 1            |
|                                 |              |
| Volume compartments<br>(Liters) | 45000 Liters |
| Tank material                   | Aluminium    |
|                                 |              |
| Test pressure                   | 3.0 bar      |
| Maximum work pressure           | 2.0 bar      |
|                                 |              |
| Powder                          | ×            |