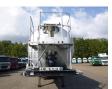

## Powder/sugartank alu 38 m3 (tipping)

### **ADDITIONAL INFO**

Tipping aluminium powder tank, Capacity 38000 litres, 1 Compartment, Manufacturing date: 2000, Test pressure 3.0 bar, Max. working pressure 2.0 bar, ABS, Air suspension, ROR axles, Disc brakes, Lift axle (1st), Alloy wheels, Kingpin diameter 2 inches, Shipment dimensions: 1120x250x375 cm.

#### **TANK**

| Volume (Liters)              | 38000 Liters |
|------------------------------|--------------|
|                              |              |
| Number of compartments       | 1            |
| Volume compartments (Liters) | 38000 Liters |
|                              |              |
| Tank material                | Aluminium    |
| Test pressure                | 3.0 bar      |
|                              |              |
| Maximum work pressure        | 2.0 bar      |
| Powder                       | <b>✓</b>     |