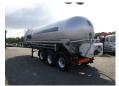

## Powder/sugartank alu 38 m3 (tipping)

### **ADDITIONAL INFO**

Tipping aluminium powder tank, Capacity 38000 litres, 1 Compartment, Manufacturing date: 2000, Test pressure 3.0 bar, Max. working pressure 2.0 bar, ABS, Air suspension, ROR axles, Disc brakes, Lift axle (1st), Alloy wheels, Kingpin diameter 2 inches, Shipment dimensions: 1120x250x375 cm.

#### **TANK**

| Volume (Liters)              | 38000 Liters |
|------------------------------|--------------|
|                              |              |
| Number of compartments       | 1            |
| Volume compartments (Liters) | 38000 Liters |
|                              |              |
| Tank material                | Aluminium    |
| Test pressure                | 3.0 bar      |
|                              |              |
| Maximum work pressure        | 2.0 bar      |
| Powder                       | <b>✓</b>     |