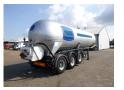

## Powder/sugartank alu 38 m3 (tipping)

### **ADDITIONAL INFO**

Tipping aluminium powder tank, Capacity 38000 litres, 1 Compartment, Manufacturing date: 2000, Test pressure 3.0 bar, Max. working pressure 2.0 bar, ABS, Air suspension, ROR axles, Disc brakes, Lift axle (1st), Alloy wheels, Kingpin diameter 2 inches, Shipment dimensions: 1120x250x375 cm.

#### **TANK**

| Volume (Liters)              | 38000 Liters |
|------------------------------|--------------|
|                              |              |
| Number of compartments       | 1            |
| Volume compartments (Liters) | 38000 Liters |
|                              |              |
| Tank material                | Aluminium    |
| Test pressure                | 3.0 bar      |
|                              |              |
| Maximum work pressure        | 2.0 bar      |
| Powder                       | <b>✓</b>     |