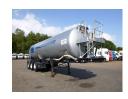

## Powder/sugartank alu 38 m3 (tipping)

### **ADDITIONAL INFO**

Tipping aluminium powder tank, Capacity 38000 litres, 1 Compartment, Manufacturing date: 2000, Test pressure 3.0 bar, Max. working pressure 2.0 bar, ABS, Air suspension, ROR axles, Disc brakes, Lift axle (1st), Alloy wheels, Kingpin diameter 2 inches, Shipment dimensions: 1120x250x375 cm.

#### **TANK**

| Volume (Liters)              | 38000 Liters |
|------------------------------|--------------|
|                              |              |
| Number of compartments       | 1            |
| Volume compartments (Liters) | 38000 Liters |
|                              |              |
| Tank material                | Aluminium    |
| Test pressure                | 3.0 bar      |
|                              |              |
| Maximum work pressure        | 2.0 bar      |
| Powder                       | <b>✓</b>     |