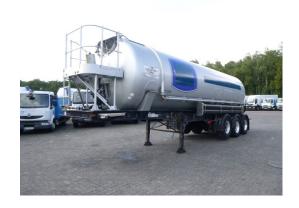

## Powder/sugartank alu 38 m3 (tipping)

### **ADDITIONAL INFO**

Tipping aluminium powder tank, Capacity 38000 litres, 1 Compartment, Manufacturing date: 2000, Test pressure 3.0 bar, Max. working pressure 2.0 bar, ABS, Air suspension, ROR axles, Disc brakes, Lift axle (1st), Alloy wheels, Kingpin diameter 2 inches, Shipment dimensions: 1120x250x375 cm.

#### **TANK**

| Volume (Liters)              | 38000 Liters |
|------------------------------|--------------|
|                              |              |
| Number of compartments       | 1            |
| Volume compartments (Liters) | 38000 Liters |
|                              |              |
| Tank material                | Aluminium    |
| Test pressure                | 3.0 bar      |
|                              |              |
| Maximum work pressure        | 2.0 bar      |
| Powder                       | <b>✓</b>     |