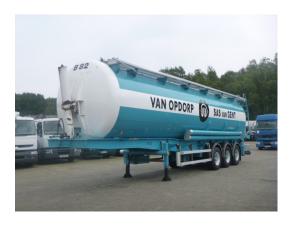

### Powder tank alu 61 m3 (tipping)

#### **GENERAL**

| ID number               | O903503                         |
|-------------------------|---------------------------------|
| Brand                   | L.A.G.                          |
|                         |                                 |
| Туре                    | Powder tank alu 61 m3 (tipping) |
| Chassis number          | YB4BK223399903503               |
|                         |                                 |
| 1st Registration Date   | 22-09-1999                      |
| Country of registration | NL                              |
|                         |                                 |
| Dimensions              | 1330X250X395 cm                 |

#### **ADDITIONAL INFO**

Aluminium powder tank with tipping system and hydraulic power pack, Capacity 61000 litres, 1 Compartment, ABS, Air suspension, Drum brakes, BPW Eco axles, Tyres 385/65R22.5, Alloy wheels, Shipment dimensions 1330X250X395 cm

## TANK

| Volume (Liters)              | 61000     |
|------------------------------|-----------|
| Number of compartments       | 1         |
| Volume compartments (Liters) | 61000     |
| Tank material                | Aluminium |
| Powder                       | ✓         |