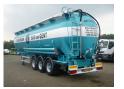

### Powder tank alu 61 m3 (tipping)

#### **ADDITIONAL INFO**

Aluminium powder tank with tipping system and hydraulic power pack, Capacity 61000 litres, 1 Compartment, ABS, Air suspension, Drum brakes, BPW Eco axles, Tyres 385/65R22.5, Alloy wheels, Shipment dimensions 1330X250X395 cm