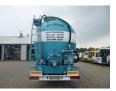

### Powder tank alu 61 m3 (tipping)

#### **GENERAL**

| ID number               | O903503                         |
|-------------------------|---------------------------------|
| Brand                   | L.A.G.                          |
|                         |                                 |
| Туре                    | Powder tank alu 61 m3 (tipping) |
| Chassis number          | YB4BK223399903503               |
|                         |                                 |
| 1st Registration Date   | 22-09-1999                      |
| Country of registration | NL                              |
|                         |                                 |
| Dimensions              | 1330X250X395 cm                 |

#### **ADDITIONAL INFO**

Aluminium powder tank with tipping system and hydraulic power pack, Capacity 61000 litres, 1 Compartment, ABS, Air suspension, Drum brakes, BPW Eco axles, Tyres 385/65R22.5, Alloy wheels, Shipment dimensions 1330X250X395 cm