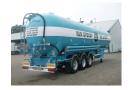

### Powder tank alu 61 m3 (tipping)

#### **AXLES**

| Number of axles   | 3              |
|-------------------|----------------|
| Brand axles       | Bpweco         |
|                   |                |
| Drum brake        | <b>~</b>       |
| Suspension axle 1 | Air suspension |
|                   | •              |
| Suspension axle 2 | Air suspension |
| Suspension axie 2 | All Suspension |
| Suspension axle 3 | Air suspension |

#### **ADDITIONAL INFO**

Aluminium powder tank with tipping system and hydraulic power pack, Capacity 61000 litres, 1 Compartment, ABS, Air suspension, Drum brakes, BPW Eco axles, Tyres 385/65R22.5, Alloy wheels, Shipment dimensions 1330X250X395 cm