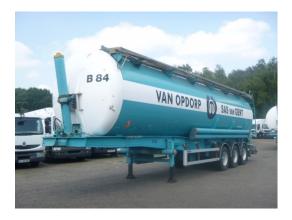

# L.A.G. Powder tank alu 61 m3 (tipping)

# **ADDITIONAL INFO**

Aluminium powder tank with tipping system and hydraulic power pack, Capacity 61000 litres, 1 Compartment, ABS, Air suspension, Drum brakes, BPW Eco axles, Tyres 385/65R22.5, Alloy wheels, Shipment dimensions 1330X250X395 cm

# TANK

| Volume (Liters)                 | 61000     |
|---------------------------------|-----------|
| Number of compartments          | 1         |
| Volume compartments<br>(Liters) | 61000     |
| Tank material                   | Aluminium |
| Test pressure                   | 2.0 bar   |
| Maximum work pressure           | 1.8 bar   |
| Powder                          | ×         |