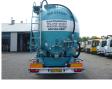

# L.A.G. Powder tank alu 61 m3 (tipping)

# **ADDITIONAL INFO**

Aluminium powder tank with tipping system and hydraulic power pack, Capacity 61000 litres, 1 Compartment, ABS, Air suspension, Drum brakes, BPW Eco axles, Tyres 385/65R22.5, Alloy wheels, Shipment dimensions 1330X250X395 cm