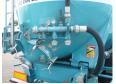

# **ADDITIONAL INFO**

Aluminium powder tank with tipping system and hydraulic power pack, Capacity 61000 litres, 1 Compartment, ABS, Air suspension, Drum brakes, BPW Eco axles, Tyres 385/65R22.5, Alloy wheels, Shipment dimensions 1330X250X395 cm