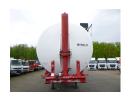

## Powder tank alu 65 m3 (tipping)

## **ADDITIONAL INFO**

Aluminium tipping powder tank, Capacity 65000 litres, 1 Compartment, Test pressure 2.6 bar, Max. working pressure 2.0 bar, ABS, Air suspension, SAF axles, Disc brakes, Tyres 385/65R22.5, Shipment dimensions 1400x250x385 cm

# TANK

| Volume (Liters)              | 65000     |
|------------------------------|-----------|
| Number of compartments       | 1         |
| Volume compartments (Liters) | 65000     |
| Tank material                | Aluminium |
| Test pressure                | 2.6 bar   |
| Maximum work pressure        | 2.0 bar   |
| Powder                       | <b>✓</b>  |