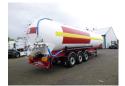

#### **GENERAL**

| ID number               | 0041352                         |
|-------------------------|---------------------------------|
| Brand                   | Spitzer                         |
|                         |                                 |
| Туре                    | Powder tank alu 65 m3 (tipping) |
| Chassis number          | ***VF9S27DS020041352            |
|                         |                                 |
| 1st Registration Date   | 08-03-2002                      |
| Country of registration | FR                              |
|                         |                                 |
| Dimensions              | 1400x250x385 cm                 |

## **ADDITIONAL INFO**

Aluminium tipping powder tank, Capacity 65000 litres, 1 Compartment, Test pressure 2.6 bar, Max. working pressure 2.0 bar, ABS, Air suspension, SAF axles, Disc brakes, Tyres 385/65R22.5, Shipment dimensions 1400x250x385 cm

# TANK

| Volume (Liters)              | 65000     |
|------------------------------|-----------|
| Number of compartments       | 1         |
| Volume compartments (Liters) | 65000     |
| Tank material                | Aluminium |
| Test pressure                | 2.6 bar   |
| Maximum work pressure        | 2.0 bar   |
| Powder                       | <b>✓</b>  |