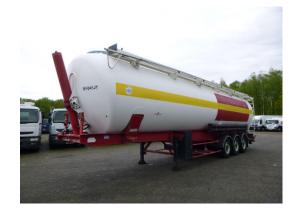

#### **GENERAL**

| ID number               | 0041352                         |
|-------------------------|---------------------------------|
| Brand                   | Spitzer                         |
|                         |                                 |
| Туре                    | Powder tank alu 65 m3 (tipping) |
| Chassis number          | ***VF9S27DS020041352            |
|                         |                                 |
| 1st Registration Date   | 08-03-2002                      |
| Country of registration | FR                              |
|                         |                                 |
| Dimensions              | 1400x250x385 cm                 |

## **ADDITIONAL INFO**

Aluminium tipping powder tank, Capacity 65000 litres, 1 Compartment, Test pressure 2.6 bar, Max. working pressure 2.0 bar, ABS, Air suspension, SAF axles, Disc brakes, Tyres 385/65R22.5, Shipment dimensions 1400x250x385 cm

# TANK

| Volume (Liters)              | 65000     |
|------------------------------|-----------|
| Number of compartments       | 1         |
| Volume compartments (Liters) | 65000     |
| Tank material                | Aluminium |
| Test pressure                | 2.6 bar   |
| Maximum work pressure        | 2.0 bar   |
| Powder                       | <b>✓</b>  |