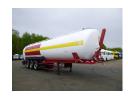

#### **GENERAL**

| ID number               | 0041352                         |
|-------------------------|---------------------------------|
| Brand                   | Spitzer                         |
|                         |                                 |
| Туре                    | Powder tank alu 65 m3 (tipping) |
| Chassis number          | ***VF9S27DS020041352            |
|                         |                                 |
| 1st Registration Date   | 08-03-2002                      |
| Country of registration | FR                              |
|                         |                                 |
| Dimensions              | 1400x250x385 cm                 |

## **ADDITIONAL INFO**

Aluminium tipping powder tank, Capacity 65000 litres, 1 Compartment, Test pressure 2.6 bar, Max. working pressure 2.0 bar, ABS, Air suspension, SAF axles, Disc brakes, Tyres 385/65R22.5, Shipment dimensions 1400x250x385 cm

# TANK

| Volume (Liters)              | 65000     |
|------------------------------|-----------|
| Number of compartments       | 1         |
| Volume compartments (Liters) | 65000     |
| Tank material                | Aluminium |
| Test pressure                | 2.6 bar   |
| Maximum work pressure        | 2.0 bar   |
| Powder                       | <b>✓</b>  |