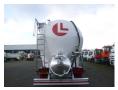

# Feldbinder Powder tank (tipping) 63 m3

## **ADDITIONAL INFO**

Aluminium powder tank, Capacity 63000 litres, 1 Comparment, Tipping system with hydraulic power pack, Max. working pressure 2.0 bar, Test pressure 3.0 bar, ABS, Air suspension, SAF axles, Disc brakes, Alloy wheels, Shipment dimensions 1330x250x385 cm