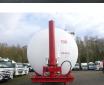

# Feldbinder Powder tank (tipping) 63 m3

## **ADDITIONAL INFO**

Aluminium powder tank, Capacity 63000 litres, 1 Comparment, Tipping system with hydraulic power pack, Max. working pressure 2.0 bar, Test pressure 3.0 bar, ABS, Air suspension, SAF axles, Disc brakes, Alloy wheels, Shipment dimensions 1330x250x385 cm