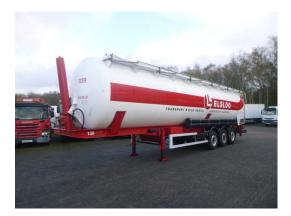

# Feldbinder Powder tank (tipping) 63 m3

## **ADDITIONAL INFO**

Aluminium powder tank, Capacity 63000 litres, 1 Comparment, Tipping system with hydraulic power pack, Max. working pressure 2.0 bar, Test pressure 3.0 bar, ABS, Air suspension, SAF axles, Disc brakes, Alloy wheels, Shipment dimensions 1330x250x385 cm