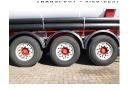

### **TYRES**

| Tyre size axle 1 | 385/65R22.5 |
|------------------|-------------|
| Tyre size axle 2 | 385/65R22.5 |
| Tyre size axle 3 | 385/65R22.5 |

## **AXLES**

| Number of axles   | 3              |
|-------------------|----------------|
| Brand axles       | Saf            |
| Disc brake        | ✓              |
| Suspension axle 1 | Air suspension |
| Suspension axle 2 | Air suspension |
| Suspension axle 3 | Air suspension |