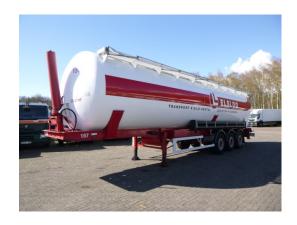

# Powder tank (tipping) 63 m3

### **GENERAL**

| ID number               | OF07808                     |
|-------------------------|-----------------------------|
| Brand                   | Feldbinder                  |
|                         |                             |
| Туре                    | Powder tank (tipping) 63 m3 |
| Chassis number          | W09339S1V1TF0780            |
|                         |                             |
| 1st Registration Date   | 07-02-2001                  |
| Country of registration | NL                          |
|                         |                             |
| Dimensions              | 1330x250x385 cm             |

### **ADDITIONAL INFO**

Aluminium powder tank, Capacity 63000 litres, 1 Comparment, Tipping system with hydraulic power pack, Max. working pressure 2.0 bar, Test pressure 3.0 bar, ABS, Air suspension, SAF axles, Disc brakes, Alloy wheels, Shipment dimensions 1330x250x385 cm

| TANK                         |              |
|------------------------------|--------------|
| Volume (Liters)              | 63000 Liters |
|                              |              |
| Number of compartments       | 1            |
| Volume compartments (Liters) | 63000 Liters |
|                              |              |
| Tank material                | Aluminium    |
| Test pressure                | 3.0 bar      |
|                              |              |
| Maximum work pressure        | 2.0 bar      |
| Powder                       | <b>✓</b>     |