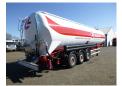

# Powder tank (tipping) 63 m3

### **GENERAL**

| ID number               | OF07808                     |
|-------------------------|-----------------------------|
| Brand                   | Feldbinder                  |
|                         |                             |
| Туре                    | Powder tank (tipping) 63 m3 |
| Chassis number          | W09339S1V1TF0780            |
|                         |                             |
| 1st Registration Date   | 07-02-2001                  |
| Country of registration | NL                          |
|                         |                             |
| Dimensions              | 1330x250x385 cm             |

### **ADDITIONAL INFO**

Aluminium powder tank, Capacity 63000 litres, 1 Comparment, Tipping system with hydraulic power pack, Max. working pressure 2.0 bar, Test pressure 3.0 bar, ABS, Air suspension, SAF axles, Disc brakes, Alloy wheels, Shipment dimensions 1330x250x385 cm

| TANK                         |              |
|------------------------------|--------------|
| Volume (Liters)              | 63000 Liters |
|                              |              |
| Number of compartments       | 1            |
| Volume compartments (Liters) | 63000 Liters |
|                              |              |
| Tank material                | Aluminium    |
| Test pressure                | 3.0 bar      |
|                              |              |
| Maximum work pressure        | 2.0 bar      |
| Powder                       | <b>✓</b>     |