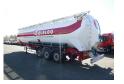

# Powder tank (tipping) 63 m3

### **GENERAL**

| ID number               | OF07808                     |
|-------------------------|-----------------------------|
| Brand                   | Feldbinder                  |
|                         |                             |
| Туре                    | Powder tank (tipping) 63 m3 |
| Chassis number          | W09339S1V1TF0780            |
|                         |                             |
| 1st Registration Date   | 07-02-2001                  |
| Country of registration | NL                          |
|                         |                             |
| Dimensions              | 1330x250x385 cm             |

### **ADDITIONAL INFO**

Aluminium powder tank, Capacity 63000 litres, 1 Comparment, Tipping system with hydraulic power pack, Max. working pressure 2.0 bar, Test pressure 3.0 bar, ABS, Air suspension, SAF axles, Disc brakes, Alloy wheels, Shipment dimensions 1330x250x385 cm

| TANK                         |              |
|------------------------------|--------------|
| Volume (Liters)              | 63000 Liters |
|                              |              |
| Number of compartments       | 1            |
| Volume compartments (Liters) | 63000 Liters |
|                              |              |
| Tank material                | Aluminium    |
| Test pressure                | 3.0 bar      |
|                              |              |
| Maximum work pressure        | 2.0 bar      |
| Powder                       | <b>✓</b>     |