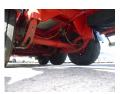

### **CHASSIS**

| Disc brake         | <b>*</b> |
|--------------------|----------|
| Empty weight       | 6600 kg  |
|                    |          |
| Gross weight       | 39000 kg |
|                    |          |
| Fifth wheel height | 120 cm   |
|                    |          |
| Kingpin diameter   | 2 inc    |
| Kingpin diameter   | ZIIIC    |
| Aluminium rims     | <b>✓</b> |

## **AXLES**

| Number of axles   | 3              |
|-------------------|----------------|
| Brand axles       | Saf            |
| Disc brake        | ✓              |
| Suspension axle 1 | Air suspension |
| Suspension axle 2 | Air suspension |
| Suspension axle 3 | Air suspension |