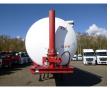

# Powder tank (tipping) 63 m3

### **ADDITIONAL INFO**

Aluminium powder tank, Capacity 63000 litres, 1 Comparment, Tipping system with hydraulic power pack, Max. working pressure 2.0 bar, Test pressure 3.0 bar, ABS, Air suspension, SAF axles, Disc brakes, Alloy wheels, Shipment dimensions 1330x250x385 cm

| TANK                         |              |
|------------------------------|--------------|
| Volume (Liters)              | 63000 Liters |
|                              |              |
| Number of compartments       | 1            |
| Volume compartments (Liters) | 63000 Liters |
|                              |              |
| Tank material                | Aluminium    |
| Test pressure                | 3.0 bar      |
|                              |              |
| Maximum work pressure        | 2.0 bar      |
| Powder                       | <b>✓</b>     |