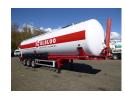

# Powder tank (tipping) 63 m3

### **GENERAL**

| ID number               | OF07808                     |
|-------------------------|-----------------------------|
| Brand                   | Feldbinder                  |
|                         |                             |
| Туре                    | Powder tank (tipping) 63 m3 |
| Chassis number          | W09339S1V1TF0780            |
|                         |                             |
| 1st Registration Date   | 07-02-2001                  |
| Country of registration | NL                          |
|                         |                             |
| Dimensions              | 1330x250x385 cm             |

### **ADDITIONAL INFO**

Aluminium powder tank, Capacity 63000 litres, 1 Comparment, Tipping system with hydraulic power pack, Max. working pressure 2.0 bar, Test pressure 3.0 bar, ABS, Air suspension, SAF axles, Disc brakes, Alloy wheels, Shipment dimensions 1330x250x385 cm

| TANK                         |              |
|------------------------------|--------------|
| Volume (Liters)              | 63000 Liters |
|                              |              |
| Number of compartments       | 1            |
| Volume compartments (Liters) | 63000 Liters |
|                              |              |
| Tank material                | Aluminium    |
| Test pressure                | 3.0 bar      |
|                              |              |
| Maximum work pressure        | 2.0 bar      |
| Powder                       | <b>✓</b>     |