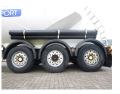

#### **CHASSIS**

| Disc brake       | <b>✓</b> |
|------------------|----------|
| Gross weight     | 37000 kg |
|                  |          |
| Kingpin diameter | 2 inc    |
| Kingpin height   | 120 cm   |
|                  |          |
| Aluminium rims   | ✓        |

#### **TYRES**

Tyre size axle 1 385/65R22.5

Tyre size axle 2 385/65R22.5

Tyre size axle 3 385/65R22.5

### **AXLES**

| Number of axles       | 3              |
|-----------------------|----------------|
| Brand axles           | Saf            |
| Disc brake            | <b>✓</b>       |
| Suspension axle 1     | Air suspension |
| Suspension axle 2     | Air suspension |
| Suspension axle 3     | Air suspension |
| Lift axle Axle 1      | <b>*</b>       |
| Steering axle, Axle 3 | <b>✓</b>       |