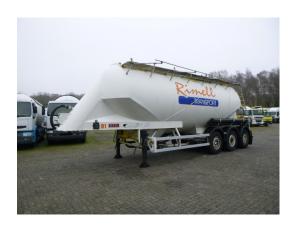

### Powder tank alu 36 m3 / 1comp

#### **GENERAL**

| ID number               | 0002384                          |
|-------------------------|----------------------------------|
| Brand                   | Heil / Thompson                  |
| Туре                    | Powder tank alu 36 m3 /<br>1comp |
| Chassis number          | 2384                             |
| 1st Registration Date   | 01-11-2000                       |
| Country of registration | UK                               |
| Dimensions              | 1020x250x375 cm                  |

#### **ADDITIONAL INFO**

Aluminium powder tank / cement silo, Capacity 36000 litres, 1 Compartment, Test pressure 3 bar, Max. working pressure 2 bar, Max. gross weight 37000 kg ABS, Air suspension, Lift axle (1st), Steering axle (3rd), SAF axles, Disc brakes, Alloy wheels, Shipment dimensions 1020x250x375 cm.

## TANK

| Volume (Liters)              | 36000 Liters |
|------------------------------|--------------|
| Number of compartments       | 1            |
|                              |              |
| Volume compartments (Liters) | 36000 Liters |
| Tank material                | Aluminium    |
|                              |              |
| Test pressure                | 3.0 bar      |
| Maximum work pressure        | 2.0 bar      |
|                              |              |
| Powder                       | <b>*</b>     |
|                              |              |