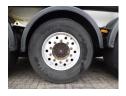

#### **CHASSIS**

| Disc brake       | <b>✓</b> |
|------------------|----------|
| Gross weight     | 37000 kg |
|                  |          |
| Kingpin diameter | 2 inc    |
| Kingpin height   | 120 cm   |
|                  |          |
| Aluminium rims   | ✓        |

#### **TYRES**

Tyre size axle 1 385/65R22.5

Tyre size axle 2 385/65R22.5

Tyre size axle 3 385/65R22.5

### **AXLES**

| Number of axles       | 3              |
|-----------------------|----------------|
| Brand axles           | Saf            |
| Disc brake            | <b>✓</b>       |
| Suspension axle 1     | Air suspension |
| Suspension axle 2     | Air suspension |
| Suspension axle 3     | Air suspension |
| Lift axle Axle 1      | <b>*</b>       |
| Steering axle, Axle 3 | <b>✓</b>       |