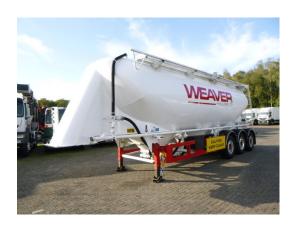

## Powder tank alu 40 m3

#### **GENERAL**

| ID number               | 0041157               |
|-------------------------|-----------------------|
| Brand                   | Spitzer               |
| Туре                    | Powder tank alu 40 m3 |
| Chassis number          | 50041157              |
| 1st Registration Date   | 01-01-2005            |
| Country of registration | UK                    |
| Dimensions              | 1140X250X385 cm       |

### **ADDITIONAL INFO**

Aluminium powder tank / cement silo, Capacity 40000 litres, 1 Compartment, Test pressure 3 bar, Max. working pressure 2 bar, Max. gross weight 39000 kg, ABS, Air suspension, SAF axles, Disc brakes, Alloy wheels, Electronic weight scale, Rear-view camera, Shipment dimensions 1140X250X385 cm

# TANK

| Volume (Liters)                 | 40000           |
|---------------------------------|-----------------|
| Number of compartments          | 1               |
| Volume compartments<br>(Liters) | 40000           |
|                                 |                 |
| Tank material                   | Aluminium       |
| Tank material  Test pressure    | Aluminium 3 bar |
|                                 | ,               |