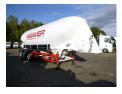

## Powder tank alu 40 m3

#### **GENERAL**

| ID number               | 0041157               |
|-------------------------|-----------------------|
| Brand                   | Spitzer               |
| Туре                    | Powder tank alu 40 m3 |
| Chassis number          | 50041157              |
| 1st Registration Date   | 01-01-2005            |
| Country of registration | UK                    |
| Dimensions              | 1140X250X385 cm       |

### **ADDITIONAL INFO**

Aluminium powder tank / cement silo, Capacity 40000 litres, 1 Compartment, Test pressure 3 bar, Max. working pressure 2 bar, Max. gross weight 39000 kg, ABS, Air suspension, SAF axles, Disc brakes, Alloy wheels, Electronic weight scale, Rear-view camera, Shipment dimensions 1140X250X385 cm

# TANK

| Volume (Liters)                 | 40000           |
|---------------------------------|-----------------|
| Number of compartments          | 1               |
| Volume compartments<br>(Liters) | 40000           |
|                                 |                 |
| Tank material                   | Aluminium       |
| Tank material  Test pressure    | Aluminium 3 bar |
|                                 | ,               |