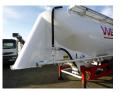

## Powder tank alu 40 m3

### **ADDITIONAL INFO**

Aluminium powder tank / cement silo, Capacity 40000 litres, 1 Compartment, Test pressure 3 bar, Max. working pressure 2 bar, Max. gross weight 39000 kg, ABS, Air suspension, SAF axles, Disc brakes, Alloy wheels, Electronic weight scale, Rear-view camera, Shipment dimensions 1140X250X385 cm

# TANK

| Volume (Liters)                 | 40000           |
|---------------------------------|-----------------|
| Number of compartments          | 1               |
| Volume compartments<br>(Liters) | 40000           |
|                                 |                 |
| Tank material                   | Aluminium       |
| Tank material  Test pressure    | Aluminium 3 bar |
|                                 | ,               |