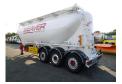

## Powder tank alu 40 m3

#### **GENERAL**

| ID number               | 0041157               |
|-------------------------|-----------------------|
| Brand                   | Spitzer               |
| Туре                    | Powder tank alu 40 m3 |
| Chassis number          | 50041157              |
| 1st Registration Date   | 01-01-2005            |
| Country of registration | UK                    |
| Dimensions              | 1140X250X385 cm       |

### **ADDITIONAL INFO**

Aluminium powder tank / cement silo, Capacity 40000 litres, 1 Compartment, Test pressure 3 bar, Max. working pressure 2 bar, Max. gross weight 39000 kg, ABS, Air suspension, SAF axles, Disc brakes, Alloy wheels, Electronic weight scale, Rear-view camera, Shipment dimensions 1140X250X385 cm

# TANK

| Volume (Liters)                 | 40000           |
|---------------------------------|-----------------|
| Number of compartments          | 1               |
| Volume compartments<br>(Liters) | 40000           |
|                                 |                 |
| Tank material                   | Aluminium       |
| Tank material  Test pressure    | Aluminium 3 bar |
|                                 | ,               |