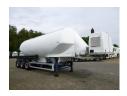

## Powder tank alu 40 m3 + engine/compressor

### **ADDITIONAL INFO**

Aluminium powder tank / cement silo, Capacity 40000 litres, 1 Compartment, Perkins engine, GHH Rand compressor, Max. working pressure 2 bar, Test pressure 3 bar, ABS, Air suspension, SAF axles, Disc brakes, Lift on 3rd axle, Alloy wheels, Shipment dimensions 1150x250x375 cm

# TANK

| Volume (Liters)                 | 40000     |
|---------------------------------|-----------|
| Number of compartments          | 1         |
| Volume compartments<br>(Liters) | 40000     |
| Tank material                   | Aluminium |
| Bulkcompressor                  | ✓         |
| Test pressure                   | 3 bar     |
| Maximum work pressure           | 2 bar     |
| Powder                          | ✓         |