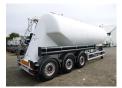

## Powder tank alu 40 m3 + engine/compressor

### **ADDITIONAL INFO**

Aluminium powder tank / cement silo, Capacity 40000 litres, 1 Compartment, Perkins engine, GHH Rand compressor, Max. working pressure 2 bar, Test pressure 3 bar, ABS, Air suspension, SAF axles, Disc brakes, Lift on 3rd axle, Alloy wheels, Shipment dimensions 1150x250x375 cm

# TANK

| Volume (Liters)                 | 40000     |
|---------------------------------|-----------|
| Number of compartments          | 1         |
| Volume compartments<br>(Liters) | 40000     |
| Tank material                   | Aluminium |
| Bulkcompressor                  | ✓         |
| Test pressure                   | 3 bar     |
| Maximum work pressure           | 2 bar     |
| Powder                          | ✓         |