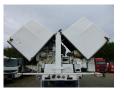

## Powder tank alu 40 m3 + engine/compressor

### **ADDITIONAL INFO**

Aluminium powder tank / cement silo, Capacity 40000 litres, 1 Compartment, Perkins engine, GHH Rand compressor, Max. working pressure 2 bar, Test pressure 3 bar, ABS, Air suspension, SAF axles, Disc brakes, Lift on 3rd axle, Alloy wheels, Shipment dimensions 1150x250x375 cm