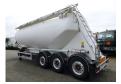

## Powder tank alu 40 m3 + engine/compressor

### **ADDITIONAL INFO**

Aluminium powder tank / cement silo, Capacity 40000 litres, 1 Compartment, Perkins engine, GHH Rand compressor, Max. working pressure 2 bar, Test pressure 3 bar, ABS, Air suspension, SAF axles, Disc brakes, Lift on 3rd axle, Alloy wheels, Shipment dimensions 1150x250x375 cm

# TANK

| Volume (Liters)                 | 40000     |
|---------------------------------|-----------|
| Number of compartments          | 1         |
| Volume compartments<br>(Liters) | 40000     |
| Tank material                   | Aluminium |
| Bulkcompressor                  | ✓         |
| Test pressure                   | 3 bar     |
| Maximum work pressure           | 2 bar     |
| Powder                          | ✓         |