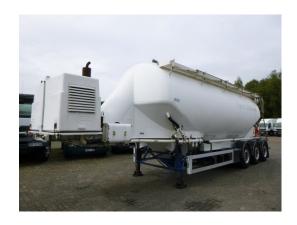

## Powder tank alu 40 m3 + engine/compressor

### **ADDITIONAL INFO**

Aluminium powder tank / cement silo, Capacity 40000 litres, 1 Compartment, Perkins engine, GHH Rand compressor, Max. working pressure 2 bar, Test pressure 3 bar, ABS, Air suspension, SAF axles, Disc brakes, Lift on 3rd axle, Alloy wheels, Shipment dimensions 1150x250x375 cm

# TANK

| Volume (Liters)                 | 40000     |
|---------------------------------|-----------|
| Number of compartments          | 1         |
| Volume compartments<br>(Liters) | 40000     |
| Tank material                   | Aluminium |
| Bulkcompressor                  | ✓         |
| Test pressure                   | 3 bar     |
| Maximum work pressure           | 2 bar     |
| Powder                          | ✓         |