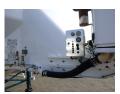

### **ADDITIONAL INFO**

Alumnium powder tank / cement silo, Capacity 36000 litres, 1 Compartment, Yanmar engine, Feldbinder compressor, 2975 working hours, Max. tank working pressure 2 bar, Tank test pressure 3 bar, ABS, Air suspension, BPW Eco axles, Disc brakes, Steering rear axle, Shipment dimensions 1110x250x380 cm

# TANK

| Volume (Liters)              | 36000                                   |
|------------------------------|-----------------------------------------|
| Number of compartments       | 1                                       |
| Volume compartments (Liters) | 36000                                   |
| Tank material                | Aluminium                               |
| Bulkcompressor               | <b>✓</b>                                |
| Pump -brand and type         | Yanmar engine,<br>Feldbinder compressor |
| Test pressure                | 4 bar                                   |
| Maximum work pressure        | 3 bar                                   |
| Powder                       | <b>~</b>                                |