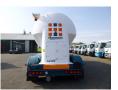

#### **GENERAL**

| ID number               | OF07248                            |
|-------------------------|------------------------------------|
| Brand                   | Feldbinder                         |
| Туре                    | Powder tank alu 36 m3 + compressor |
| Chassis number          | W09334B2FX2F07248                  |
| 1st Registration Date   | 01-03-1999                         |
| Country of registration | UK                                 |
| Dimensions              | 1110x250x380 cm                    |

### **ADDITIONAL INFO**

Alumnium powder tank / cement silo, Capacity 36000 litres, 1 Compartment, Yanmar engine, Feldbinder compressor, 2975 working hours, Max. tank working pressure 2 bar, Tank test pressure 3 bar, ABS, Air suspension, BPW Eco axles, Disc brakes, Steering rear axle, Shipment dimensions 1110x250x380 cm

# TANK

| Volume (Liters)              | 36000                                   |
|------------------------------|-----------------------------------------|
| Number of compartments       | 1                                       |
| Volume compartments (Liters) | 36000                                   |
| Tank material                | Aluminium                               |
| Bulkcompressor               | <b>✓</b>                                |
| Pump -brand and type         | Yanmar engine,<br>Feldbinder compressor |
| Test pressure                | 4 bar                                   |
| Maximum work pressure        | 3 bar                                   |
| Powder                       | <b>~</b>                                |