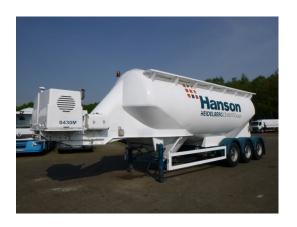

#### **GENERAL**

| ID number               | OF07248                            |
|-------------------------|------------------------------------|
| Brand                   | Feldbinder                         |
| Туре                    | Powder tank alu 36 m3 + compressor |
| Chassis number          | W09334B2FX2F07248                  |
| 1st Registration Date   | 01-03-1999                         |
| Country of registration | UK                                 |
| Dimensions              | 1110x250x380 cm                    |

### **ADDITIONAL INFO**

Alumnium powder tank / cement silo, Capacity 36000 litres, 1 Compartment, Yanmar engine, Feldbinder compressor, 2975 working hours, Max. tank working pressure 2 bar, Tank test pressure 3 bar, ABS, Air suspension, BPW Eco axles, Disc brakes, Steering rear axle, Shipment dimensions 1110x250x380 cm

# TANK

| Volume (Liters)              | 36000                                   |
|------------------------------|-----------------------------------------|
| Number of compartments       | 1                                       |
| Volume compartments (Liters) | 36000                                   |
| Tank material                | Aluminium                               |
| Bulkcompressor               | <b>✓</b>                                |
| Pump -brand and type         | Yanmar engine,<br>Feldbinder compressor |
| Test pressure                | 4 bar                                   |
| Maximum work pressure        | 3 bar                                   |
| Powder                       | <b>~</b>                                |