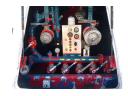

## **ADDITIONAL INFO**

Aluminium powder tank / cement silo, Capacity 40000 litres, 1 Compartment, Yanmar diesel engine, Feldbinder compressor, Max. working pressure 2 bar, Test pressure 3 bar, ABS, Air suspension, Mercedes axles, Disc brakes, Alloy wheels, Steering rear axles, Shipment dimensions 1110x250x380 cm

| TANK                         |                                         |
|------------------------------|-----------------------------------------|
|                              |                                         |
| Volume (Liters)              | 40000                                   |
| N 1 6 1 1                    | 1                                       |
| Number of compartments       | 1                                       |
| Volume compartments (Liters) | 40000                                   |
| <b>T</b> 1 1 1 1             | Al                                      |
| Tank material                | Aluminium                               |
| Bulkcompressor               | <b>✓</b>                                |
|                              |                                         |
| Pump -brand and type         | Yanmar engine,<br>Feldbinder compressor |
| Test pressure                | 3 bar                                   |
|                              |                                         |
| Maximum work pressure        | 2 bar                                   |
| Powder                       | <b>✓</b>                                |