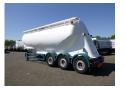

# **AXLES**

| Number of axles       | 3              |
|-----------------------|----------------|
| Brand axles           | Mercedes       |
| Disc brake            | <b>*</b>       |
| Suspension axle 1     | Air suspension |
| Suspension axle 2     | Air suspension |
| Suspension axle 3     | Air suspension |
| Steering axle, Axle 3 | ✓              |

| TANK                         |                                         |
|------------------------------|-----------------------------------------|
|                              |                                         |
| Volume (Liters)              | 40000                                   |
| N 1 6 1 1                    | 1                                       |
| Number of compartments       | 1                                       |
| Volume compartments (Liters) | 40000                                   |
| <b>T</b> 1 1 1 1             | Al                                      |
| Tank material                | Aluminium                               |
| Bulkcompressor               | <b>✓</b>                                |
|                              |                                         |
| Pump -brand and type         | Yanmar engine,<br>Feldbinder compressor |
| Test pressure                | 3 bar                                   |
|                              |                                         |
| Maximum work pressure        | 2 bar                                   |
| Powder                       | <b>✓</b>                                |