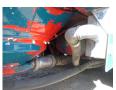

# **AXLES**

| Number of axles       | 3              |
|-----------------------|----------------|
| Brand axles           | Mercedes       |
| Disc brake            | <b>*</b>       |
| Suspension axle 1     | Air suspension |
| Suspension axle 2     | Air suspension |
| Suspension axle 3     | Air suspension |
| Steering axle, Axle 3 | ✓              |