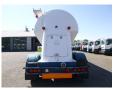

#### **GENERAL**

| ID number               | 0027164                            |
|-------------------------|------------------------------------|
| Brand                   | Feldbinder                         |
|                         |                                    |
| Туре                    | Powder tank alu 40 m3 + compressor |
| Chassis number          | ***WFB334M2H42027164               |
|                         |                                    |
| 1st Registration Date   | 01-12-2003                         |
| Country of registration | UK                                 |
|                         |                                    |
| Dimensions              | 1110x250x380 cm                    |

## **ADDITIONAL INFO**

Aluminium powder tank / cement silo, Capacity 40000 litres, 1 Compartment, Yanmar diesel engine, Feldbinder compressor, Max. working pressure 2 bar, Test pressure 3 bar, ABS, Air suspension, Mercedes axles, Disc brakes, Alloy wheels, Steering rear axles, Shipment dimensions 1110x250x380 cm

| TANK                         |                                         |
|------------------------------|-----------------------------------------|
|                              |                                         |
| Volume (Liters)              | 40000                                   |
| N 1 6 1 1                    | 1                                       |
| Number of compartments       | 1                                       |
| Volume compartments (Liters) | 40000                                   |
| <b>T</b> 1 1 1 1             | Al                                      |
| Tank material                | Aluminium                               |
| Bulkcompressor               | <b>✓</b>                                |
|                              |                                         |
| Pump -brand and type         | Yanmar engine,<br>Feldbinder compressor |
| Test pressure                | 3 bar                                   |
|                              |                                         |
| Maximum work pressure        | 2 bar                                   |
| Powder                       | <b>✓</b>                                |