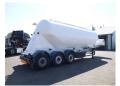

# **AXLES**

| Number of axles       | 3              |
|-----------------------|----------------|
| Brand axles           | Mercedes       |
| Disc brake            | <b>*</b>       |
| Suspension axle 1     | Air suspension |
| Suspension axle 2     | Air suspension |
| Suspension axle 3     | Air suspension |
| Steering axle, Axle 3 | ✓              |

| TANK                         |                                         |
|------------------------------|-----------------------------------------|
|                              |                                         |
| Volume (Liters)              | 40000                                   |
| N 1 6 1 1                    | 1                                       |
| Number of compartments       | 1                                       |
| Volume compartments (Liters) | 40000                                   |
| <b>T</b> 1 1 1 1             | Al                                      |
| Tank material                | Aluminium                               |
| Bulkcompressor               | <b>✓</b>                                |
|                              |                                         |
| Pump -brand and type         | Yanmar engine,<br>Feldbinder compressor |
| Test pressure                | 3 bar                                   |
|                              |                                         |
| Maximum work pressure        | 2 bar                                   |
| Powder                       | <b>✓</b>                                |