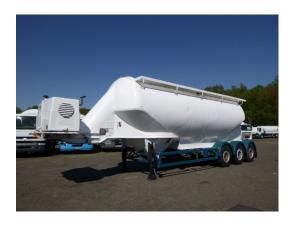

# Powder tank alu 40 m3 + compressor

#### **GENERAL**

| ID number               | 0027164                            |
|-------------------------|------------------------------------|
| Brand                   | Feldbinder                         |
|                         |                                    |
| Туре                    | Powder tank alu 40 m3 + compressor |
| Chassis number          | ***WFB334M2H42027164               |
|                         |                                    |
| 1st Registration Date   | 01-12-2003                         |
| Country of registration | UK                                 |
|                         |                                    |
| Dimensions              | 1110x250x380 cm                    |

## **ADDITIONAL INFO**

Aluminium powder tank / cement silo, Capacity 40000 litres, 1 Compartment, Yanmar diesel engine, Feldbinder compressor, Max. working pressure 2 bar, Test pressure 3 bar, ABS, Air suspension, Mercedes axles, Disc brakes, Alloy wheels, Steering rear axles, Shipment dimensions 1110x250x380 cm

| TANK                         |                                         |
|------------------------------|-----------------------------------------|
|                              |                                         |
| Volume (Liters)              | 40000                                   |
| N 1 6 1 1                    | 1                                       |
| Number of compartments       | 1                                       |
| Volume compartments (Liters) | 40000                                   |
| <b>T</b> 1 1 1 1             | Al                                      |
| Tank material                | Aluminium                               |
| Bulkcompressor               | <b>✓</b>                                |
|                              |                                         |
| Pump -brand and type         | Yanmar engine,<br>Feldbinder compressor |
| Test pressure                | 3 bar                                   |
|                              |                                         |
| Maximum work pressure        | 2 bar                                   |
| Powder                       | <b>✓</b>                                |