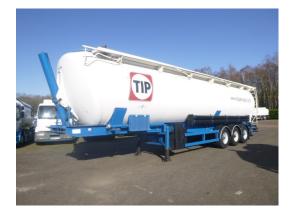

# Spitzer Powder tank alu 65 m3 (tipping)

## **ADDITIONAL INFO**

Aluminium powder tank, Capacity 65000 litres, 1 Comparment, Tipping system with hydraulic power pack, Max. working pressure 2.0 bar, Test pressure 3.0 bar, ABS, Air suspension, BPW Eco Plus axles, Disc brakes, Alloy wheels, Shipment dimensions 1410x250x400 cm

## TANK

| Volume (Liters)                 | 65000     |
|---------------------------------|-----------|
| Number of compartments          | 1         |
|                                 |           |
| Volume compartments<br>(Liters) | 65000     |
| Tank material                   | Aluminium |
|                                 |           |
| Test pressure                   | 3.0 bar   |
| Maximum work pressure           | 2.0 bar   |
|                                 |           |
| Powder                          | ×         |