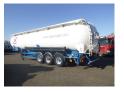

# Spitzer Powder tank alu 65 m3 (tipping)

## **ADDITIONAL INFO**

Aluminium powder tank, Capacity 65000 litres, 1 Comparment, Tipping system with hydraulic power pack, Max. working pressure 2.0 bar, Test pressure 3.0 bar, ABS, Air suspension, BPW Eco Plus axles, Disc brakes, Alloy wheels, Shipment dimensions 1410x250x400 cm

## TANK

| Volume (Liters)                 | 65000     |
|---------------------------------|-----------|
| Number of compartments          | 1         |
|                                 |           |
| Volume compartments<br>(Liters) | 65000     |
| Tank material                   | Aluminium |
|                                 |           |
| Test pressure                   | 3.0 bar   |
| Maximum work pressure           | 2.0 bar   |
|                                 |           |
| Powder                          | ×         |