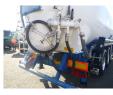

# Spitzer Powder tank alu 65 m3 (tipping)

## **ADDITIONAL INFO**

Aluminium powder tank, Capacity 65000 litres, 1 Comparment, Tipping system with hydraulic power pack, Max. working pressure 2.0 bar, Test pressure 3.0 bar, ABS, Air suspension, BPW Eco Plus axles, Disc brakes, Alloy wheels, Shipment dimensions 1410x250x400 cm