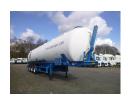

### Powder tank alu 65 m3 (tipping)

#### **ADDITIONAL INFO**

Aluminium powder tank, Capacity 65000 litres, 1 Comparment, Tipping system with hydraulic power pack, Max. working pressure 2.0 bar, Test pressure 3.0 bar, ABS, Air suspension, BPW Eco Plus axles, Disc brakes, Alloy wheels, Shipment dimensions 1410x250x400 cm

## TANK

| Volume (Liters)              | 65000     |
|------------------------------|-----------|
| Number of compartments       | 1         |
| Volume compartments (Liters) | 65000     |
| Tank material                | Aluminium |
| Test pressure                | 3.0 bar   |
| Maximum work pressure        | 2.0 bar   |
| Powder                       | <b>~</b>  |