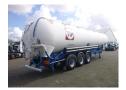

### Powder tank alu 65 m3 (tipping)

#### **ADDITIONAL INFO**

Aluminium powder tank, Capacity 65000 litres, 1 Comparment, Tipping system with hydraulic power pack, Max. working pressure 2.0 bar, Test pressure 3.0 bar, ABS, Air suspension, BPW Eco Plus axles, Disc brakes, Alloy wheels, Shipment dimensions 1410x250x400 cm

## TANK

| Volume (Liters)              | 65000     |
|------------------------------|-----------|
| Number of compartments       | 1         |
| Volume compartments (Liters) | 65000     |
| Tank material                | Aluminium |
| Test pressure                | 3.0 bar   |
| Maximum work pressure        | 2.0 bar   |
| Powder                       | <b>~</b>  |