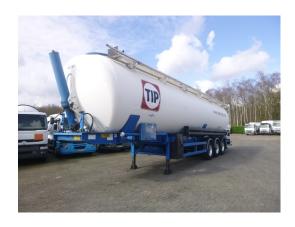

### Powder tank alu 65 m3 (tipping)

#### **ADDITIONAL INFO**

Aluminium powder tank, Capacity 65000 litres, 1 Comparment, Tipping system with hydraulic power pack, Max. working pressure 2.0 bar, Test pressure 3.0 bar, ABS, Air suspension, BPW Eco Plus axles, Disc brakes, Alloy wheels, Shipment dimensions 1410x250x400 cm

## TANK

| Volume (Liters)              | 65000     |
|------------------------------|-----------|
| Number of compartments       | 1         |
| Volume compartments (Liters) | 65000     |
| Tank material                | Aluminium |
| Test pressure                | 3.0 bar   |
| Maximum work pressure        | 2.0 bar   |
| Powder                       | <b>~</b>  |