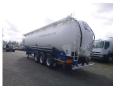

### Powder tank alu 65 m3 (tipping)

#### **ADDITIONAL INFO**

Aluminium powder tank, Capacity 65000 litres, 1 Comparment, Tipping system with hydraulic power pack, Max. working pressure 2.0 bar, Test pressure 3.0 bar, ABS, Air suspension, BPW Eco Plus axles, Disc brakes, Alloy wheels, Shipment dimensions 1410x250x400 cm

## TANK

| Volume (Liters)              | 65000     |
|------------------------------|-----------|
| Number of compartments       | 1         |
| Volume compartments (Liters) | 65000     |
| Tank material                | Aluminium |
| Test pressure                | 3.0 bar   |
| Maximum work pressure        | 2.0 bar   |
| Powder                       | <b>~</b>  |