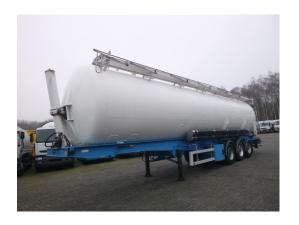

## Powder tank alu 63 m3 (tipping)

#### **GENERAL**

| ID number               | 0014795                         |
|-------------------------|---------------------------------|
| Brand                   | L.A.G.                          |
| Туре                    | Powder tank alu 63 m3 (tipping) |
| Chassis number          | YB43010234L014795               |
| 1st Registration Date   | 30-08-2004                      |
| Country of registration | NL                              |
| Dimensions              | 1370x250x400 cm                 |

### **ADDITIONAL INFO**

Tipping aluminium powder tank, Capacity 63000 litres, 1 Compartment, Test pressure 2.86 bar, Max. working pressure 2 bar, Tank material code AlMg4.5 Mn W28, ABS, Air suspension, BPW Eco Plus axles, Disc brakes, Shipment dimensions 1370x250x400 cm

# TANK

| Volume (Liters)              | 63000         |
|------------------------------|---------------|
| Number of compartments       | 1             |
| Volume compartments (Liters) | 63000         |
| Material code                | AlMg4.5Mn W28 |
| Tank material                | Aluminium     |
| Test pressure                | 2.86 bar      |
| Maximum work pressure        | 2.0 bar       |
| Powder                       | <b>V</b>      |