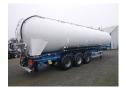

## Powder tank alu 63 m3 (tipping)

#### **GENERAL**

| ID number               | 0014795                         |
|-------------------------|---------------------------------|
| Brand                   | L.A.G.                          |
| Туре                    | Powder tank alu 63 m3 (tipping) |
| Chassis number          | YB43010234L014795               |
| 1st Registration Date   | 30-08-2004                      |
| Country of registration | NL                              |
| Dimensions              | 1370x250x400 cm                 |

### **ADDITIONAL INFO**

Tipping aluminium powder tank, Capacity 63000 litres, 1 Compartment, Test pressure 2.86 bar, Max. working pressure 2 bar, Tank material code AlMg4.5 Mn W28, ABS, Air suspension, BPW Eco Plus axles, Disc brakes, Shipment dimensions 1370x250x400 cm

# TANK

| Volume (Liters)              | 63000         |
|------------------------------|---------------|
| Number of compartments       | 1             |
| Volume compartments (Liters) | 63000         |
| Material code                | AlMg4.5Mn W28 |
| Tank material                | Aluminium     |
| Test pressure                | 2.86 bar      |
| Maximum work pressure        | 2.0 bar       |
| Powder                       | <b>V</b>      |