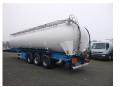

## Powder tank alu 63 m3 (tipping)

#### **GENERAL**

| ID number               | 0014795                         |
|-------------------------|---------------------------------|
| Brand                   | L.A.G.                          |
| Туре                    | Powder tank alu 63 m3 (tipping) |
| Chassis number          | YB43010234L014795               |
| 1st Registration Date   | 30-08-2004                      |
| Country of registration | NL                              |
| Dimensions              | 1370x250x400 cm                 |

### **ADDITIONAL INFO**

Tipping aluminium powder tank, Capacity 63000 litres, 1 Compartment, Test pressure 2.86 bar, Max. working pressure 2 bar, Tank material code AlMg4.5 Mn W28, ABS, Air suspension, BPW Eco Plus axles, Disc brakes, Shipment dimensions 1370x250x400 cm

# TANK

| Volume (Liters)              | 63000         |
|------------------------------|---------------|
| Number of compartments       | 1             |
| Volume compartments (Liters) | 63000         |
| Material code                | AlMg4.5Mn W28 |
| Tank material                | Aluminium     |
| Test pressure                | 2.86 bar      |
| Maximum work pressure        | 2.0 bar       |
| Powder                       | <b>V</b>      |