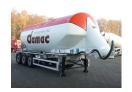

#### **GENERAL**

| ID number               | O046054                        |
|-------------------------|--------------------------------|
| Brand                   | Feldbinder                     |
|                         |                                |
| Туре                    | Powder tank alu 36 m3 / 1 comp |
| Chassis number          | WFB334S2FC0046054              |
|                         |                                |
| 1st Registration Date   | 01-01-2012                     |
| Country of registration | UK                             |
|                         |                                |
| Dimensions              | 1020x250x375 cm                |

## **ADDITIONAL INFO**

Aluminium powder tank / cement silo, Capacity 36000 litres, 1 Compartment, ABS, Air suspension, Disc brakes, Mercedes axles, Alloy wheels, Shipment dimensions 1020x250x375 cm

# TANK

| Volume (Liters)              | 36000     |
|------------------------------|-----------|
| Number of compartments       | 1         |
| Volume compartments (Liters) | 36000     |
| Tank material                | Aluminium |
| Powder                       | <b>✓</b>  |