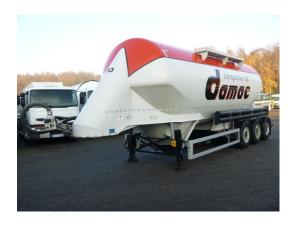

#### **GENERAL**

| ID number               | O046054                        |
|-------------------------|--------------------------------|
| Brand                   | Feldbinder                     |
|                         |                                |
| Туре                    | Powder tank alu 36 m3 / 1 comp |
| Chassis number          | WFB334S2FC0046054              |
|                         |                                |
| 1st Registration Date   | 01-01-2012                     |
| Country of registration | UK                             |
|                         |                                |
| Dimensions              | 1020x250x375 cm                |

## **ADDITIONAL INFO**

Aluminium powder tank / cement silo, Capacity 36000 litres, 1 Compartment, ABS, Air suspension, Disc brakes, Mercedes axles, Alloy wheels, Shipment dimensions 1020x250x375 cm

# TANK

| Volume (Liters)              | 36000     |
|------------------------------|-----------|
| Number of compartments       | 1         |
| Volume compartments (Liters) | 36000     |
| Tank material                | Aluminium |
| Powder                       | <b>✓</b>  |