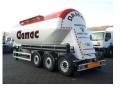

#### **CHASSIS**

| Empty weight   | 4660 kg  |
|----------------|----------|
| Gross weight   | 38000 kg |
|                |          |
| Kingpin height | 120 cm   |
| Aluminium rims | ✓        |
|                |          |

## **AXLES**

| Number of axles   | 3              |
|-------------------|----------------|
| Brand axles       | Mercedes       |
| Disc brake        | ✓              |
| Suspension axle 1 | Air suspension |
| Suspension axle 2 | Air suspension |
| Suspension axle 3 | Air suspension |