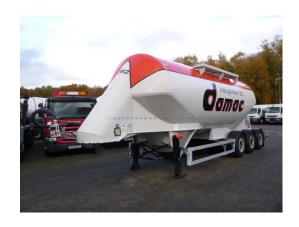

## Powder tank alu 36 m3/1 comp

#### **GENERAL**

| ID number               | O046056                        |
|-------------------------|--------------------------------|
| Brand                   | Feldbinder                     |
|                         |                                |
| Туре                    | Powder tank alu 36 m3 / 1 comp |
| Chassis number          | WFB334S2FC0046056              |
|                         |                                |
| 1st Registration Date   | 01-01-2012                     |
| Country of registration | UK                             |
|                         |                                |
| Dimensions              | 1020x250x375 cm                |

## **ADDITIONAL INFO**

Aluminium powder tank / cement silo, Capacity 36000 litres, 1 Compartment, ABS, Air suspension, Disc brakes, Mercedes axles, Alloy wheels, Shipment dimensions 1020x250x375 cm

# TANK

| Volume (Liters)              | 36000     |
|------------------------------|-----------|
| Number of compartments       | 1         |
| Volume compartments (Liters) | 36000     |
| Tank material                | Aluminium |
| Powder                       | <b>✓</b>  |