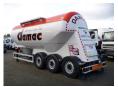

## **AXLES**

| Number of axles                     | 3                             |
|-------------------------------------|-------------------------------|
| Brand axles Disc brake              | Mercedes 🗸                    |
| Suspension axle 1 Suspension axle 2 | Air suspension Air suspension |
| Suspension axle 3                   | Air suspension                |

## **ADDITIONAL INFO**

Aluminium powder tank / cement silo, Capacity 36000 litres, 1 Compartment, ABS, Air suspension, Disc brakes, Mercedes axles, Alloy wheels, Shipment dimensions 1020x250x375 cm