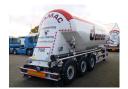

## **AXLES**

| Number of axles                     | 3                             |
|-------------------------------------|-------------------------------|
| Brand axles Disc brake              | Mercedes 🗸                    |
| Suspension axle 1 Suspension axle 2 | Air suspension Air suspension |
| Suspension axle 3                   | Air suspension                |

## **ADDITIONAL INFO**

Aluminium powder tank / cement silo, Capacity 36000 litres, 1 Compartment, ABS, Air suspension, Disc brakes, Mercedes axles, Alloy wheels, Shipment dimensions 1020x250x375 cm