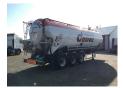

## Powder tank alu 45 m3 (tipping)

#### **GENERAL**

| ID number               | O029865                         |
|-------------------------|---------------------------------|
| Brand                   | Feldbinder                      |
| Туре                    | Powder tank alu 45 m3 (tipping) |
| Chassis number          | WFB334B1K62029865               |
| 1st Registration Date   | 01-01-2006                      |
| Country of registration | UK                              |
| Dimensions              | 1140x250x385 cm                 |

### **ADDITIONAL INFO**

Aluminium powder tank with hydraulic tipping system, Capacity 45000 litres, 1 Compartment, Test pressure 3 bar, Max. working pressure 2 bar, ABS, Air suspension, BPW Eco Plus axles, Disc brakes, Alloy wheels, Lift axle (1st), Steering rear axle, Shipment dimensions 1140x250x385 cm

## TANK

| Volume (Liters)              | 45000     |
|------------------------------|-----------|
| Number of compartments       | 1         |
| Volume compartments (Liters) | 45000     |
| Tank material                | Aluminium |
| Test pressure                | 3 bar     |
| Maximum work pressure        | 2 bar     |
| Powder                       | <b>~</b>  |