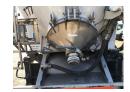

### **ADDITIONAL INFO**

Aluminium powder tank with hydraulic tipping system, Capacity 45000 litres, 1 Compartment, Test pressure 3 bar, Max. working pressure 2 bar, ABS, Air suspension, BPW Eco Plus axles, Disc brakes, Alloy wheels, Lift axle (1st), Steering rear axle, Shipment dimensions 1140x250x385 cm

## TANK

| Volume (Liters)              | 45000     |
|------------------------------|-----------|
| Number of compartments       | 1         |
| Volume compartments (Liters) | 45000     |
| Tank material                | Aluminium |
| Test pressure                | 3 bar     |
| Maximum work pressure        | 2 bar     |
| Powder                       | <b>~</b>  |