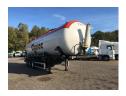

## Powder tank alu 45 m3 (tipping)

#### **GENERAL**

| ID number               | O029865                         |
|-------------------------|---------------------------------|
| Brand                   | Feldbinder                      |
| Туре                    | Powder tank alu 45 m3 (tipping) |
| Chassis number          | WFB334B1K62029865               |
| 1st Registration Date   | 01-01-2006                      |
| Country of registration | UK                              |
| Dimensions              | 1140x250x385 cm                 |

### **ADDITIONAL INFO**

Aluminium powder tank with hydraulic tipping system, Capacity 45000 litres, 1 Compartment, Test pressure 3 bar, Max. working pressure 2 bar, ABS, Air suspension, BPW Eco Plus axles, Disc brakes, Alloy wheels, Lift axle (1st), Steering rear axle, Shipment dimensions 1140x250x385 cm

## TANK

| Volume (Liters)              | 45000     |
|------------------------------|-----------|
| Number of compartments       | 1         |
| Volume compartments (Liters) | 45000     |
| Tank material                | Aluminium |
| Test pressure                | 3 bar     |
| Maximum work pressure        | 2 bar     |
| Powder                       | <b>~</b>  |