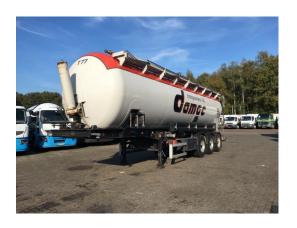

## Powder tank alu 45 m3 (tipping)

#### **GENERAL**

| ID number               | O029865                         |
|-------------------------|---------------------------------|
| Brand                   | Feldbinder                      |
| Туре                    | Powder tank alu 45 m3 (tipping) |
| Chassis number          | WFB334B1K62029865               |
| 1st Registration Date   | 01-01-2006                      |
| Country of registration | UK                              |
| Dimensions              | 1140x250x385 cm                 |

### **ADDITIONAL INFO**

Aluminium powder tank with hydraulic tipping system, Capacity 45000 litres, 1 Compartment, Test pressure 3 bar, Max. working pressure 2 bar, ABS, Air suspension, BPW Eco Plus axles, Disc brakes, Alloy wheels, Lift axle (1st), Steering rear axle, Shipment dimensions 1140x250x385 cm

## TANK

| Volume (Liters)              | 45000     |
|------------------------------|-----------|
| Number of compartments       | 1         |
| Volume compartments (Liters) | 45000     |
| Tank material                | Aluminium |
| Test pressure                | 3 bar     |
| Maximum work pressure        | 2 bar     |
| Powder                       | <b>~</b>  |