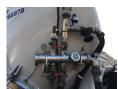

### **ADDITIONAL INFO**

Aluminium powder tank with hydraulic tipping system, Capacity 45000 litres, 1 Compartment, Test pressure 3 bar, Max. working pressure 2 bar, ABS, Air suspension, BPW Eco Plus axles, Disc brakes, Alloy wheels, Lift axle (1st), Steering rear axle, Shipment dimensions 1140x250x385 cm

## TANK

| Volume (Liters)              | 45000     |
|------------------------------|-----------|
| Number of compartments       | 1         |
| Volume compartments (Liters) | 45000     |
| Tank material                | Aluminium |
| Test pressure                | 3 bar     |
| Maximum work pressure        | 2 bar     |
| Powder                       | <b>~</b>  |