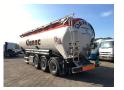

## Powder tank alu 45 m3 (tipping)

#### **GENERAL**

| ID number               | O029865                         |
|-------------------------|---------------------------------|
| Brand                   | Feldbinder                      |
| Туре                    | Powder tank alu 45 m3 (tipping) |
| Chassis number          | WFB334B1K62029865               |
| 1st Registration Date   | 01-01-2006                      |
| Country of registration | UK                              |
| Dimensions              | 1140x250x385 cm                 |

### **ADDITIONAL INFO**

Aluminium powder tank with hydraulic tipping system, Capacity 45000 litres, 1 Compartment, Test pressure 3 bar, Max. working pressure 2 bar, ABS, Air suspension, BPW Eco Plus axles, Disc brakes, Alloy wheels, Lift axle (1st), Steering rear axle, Shipment dimensions 1140x250x385 cm

## TANK

| Volume (Liters)              | 45000     |
|------------------------------|-----------|
| Number of compartments       | 1         |
| Volume compartments (Liters) | 45000     |
| Tank material                | Aluminium |
| Test pressure                | 3 bar     |
| Maximum work pressure        | 2 bar     |
| Powder                       | <b>~</b>  |