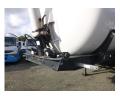

#### **AXLES**

| Number of axles       | 3              |
|-----------------------|----------------|
| Brand axles           | Bpwecoplus     |
| Disc brake            | <b>✓</b>       |
| Suspension axle 1     | Air suspension |
| Suspension axle 2     | Air suspension |
| Suspension axle 3     | Air suspension |
| Lift axle Axle 1      | <b>V</b>       |
| Steering axle, Axle 3 | <b>✓</b>       |

#### **ADDITIONAL INFO**

Aluminium powder tank with hydraulic tipping system, Capacity 45000 litres, 1 Compartment, Test pressure 3 bar, Max. working pressure 2 bar, ABS, Air suspension, BPW Eco Plus axles, Disc brakes, Alloy wheels, Lift axle (1st), Steering rear axle, Shipment dimensions 1140x250x385 cm