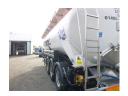

#### **AXLES**

| Number of axles       | 3              |
|-----------------------|----------------|
| Brand axles           | Bpwecoplus     |
| Disc brake            | <b>✓</b>       |
| Suspension axle 1     | Air suspension |
| Suspension axle 2     | Air suspension |
| Suspension axle 3     | Air suspension |
| Lift axle Axle 1      | <b>V</b>       |
| Steering axle, Axle 3 | <b>✓</b>       |

#### **ADDITIONAL INFO**

Aluminium powder tank with hydraulic tipping system, Capacity 45000 litres, 1 Compartment, Test pressure 3 bar, Max. working pressure 2 bar, ABS, Air suspension, BPW Eco Plus axles, Disc brakes, Alloy wheels, Lift axle (1st), Steering rear axle, Shipment dimensions 1140x250x385 cm