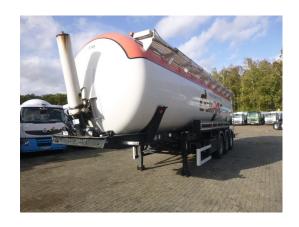

### Powder tank alu 45 m3 (tipping)

#### **ADDITIONAL INFO**

Aluminium powder tank with hydraulic tipping system, Capacity 45000 litres, 1 Compartment, Test pressure 3 bar, Max. working pressure 2 bar, ABS, Air suspension, BPW Eco Plus axles, Disc brakes, Alloy wheels, Lift axle (1st), Steering rear axle, Shipment dimensions 1140x250x385 cm

## TANK

| Volume (Liters)              | 45000     |
|------------------------------|-----------|
| Number of compartments       | 1         |
| Volume compartments (Liters) | 45000     |
| Tank material                | Aluminium |
| Test pressure                | 3 bar     |
| Maximum work pressure        | 2 bar     |
| Powder                       | <b>~</b>  |