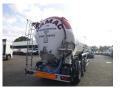

#### **ADDITIONAL INFO**

Aluminium powder tank with hydraulic tipping system, Capacity 45000 litres, 1 Compartment, Test pressure 3 bar, Max. working pressure 2 bar, ABS, Air suspension, BPW Eco Plus axles, Disc brakes, Alloy wheels, Lift axle (1st), Steering rear axle, Shipment dimensions 1140x250x385 cm

## TANK

| Volume (Liters)              | 45000     |
|------------------------------|-----------|
| Number of compartments       | 1         |
| Volume compartments (Liters) | 45000     |
| Tank material                | Aluminium |
| Test pressure                | 3 bar     |
| Maximum work pressure        | 2 bar     |
| Powder                       | <b>~</b>  |