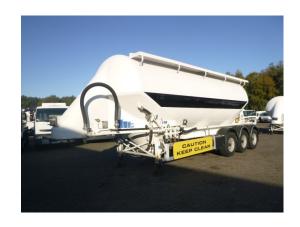

## Powder tank alu 40 m3 / 1 comp

### **ADDITIONAL INFO**

Aluminium powder tank / cement silo, Capacity 40000 litres, 1 Compartment, Test pressure 3.0 bar, Max. working pressure 2.0 bar, ABS, Air suspension, BPW Eco Plus axles, Disc brakes, Alloy wheels, Shipment dimensions 1060x250x365 cm

# TANK

| Volume (Liters)                 | 40000     |
|---------------------------------|-----------|
| Number of compartments          | 1         |
| Volume compartments<br>(Liters) | 40000     |
| Tank material                   | Aluminium |
| Test pressure                   | 3.0 bar   |
|                                 |           |
| Maximum work pressure           | 2.0 bar   |