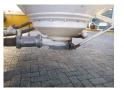

#### **CHASSIS**

| Empty weight   | 5100 kg  |
|----------------|----------|
| Gross weight   | 39000 kg |
|                |          |
| Kingpin height | 120 cm   |
| Aluminium rims | ✓        |
|                |          |

#### **AXLES**

| Number of axles   | 3              |
|-------------------|----------------|
| Brand axles       | Bpwecoplus     |
| Disc brake        | ✓              |
| Suspension axle 1 | Air suspension |
| Suspension axle 2 | Air suspension |
| Suspension axle 3 | Air suspension |

### **ADDITIONAL INFO**

Aluminium powder tank / cement silo, Capacity 40000 litres, 1 Compartment, Test pressure 3.0 bar, Max. working pressure 2.0 bar, ABS, Air suspension, BPW Eco Plus axles, Disc brakes, Alloy wheels, Shipment dimensions 1060x250x365 cm