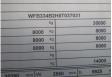

#### GENERAL

| ID number               | 0037031                           |
|-------------------------|-----------------------------------|
| Brand                   | Feldbinder                        |
|                         |                                   |
| Туре                    | Powder tank alu 40 m3 / 1<br>comp |
| Chassis number          | ***WFB334B2H8T037031              |
|                         |                                   |
| 1st Registration Date   | 01-01-2008                        |
| Country of registration | UK                                |
|                         |                                   |
| Dimensions              | 1060x250x365 cm                   |
|                         |                                   |

#### CHASSIS

| 5100 kg  |
|----------|
| 39000 kg |
| 120 cm   |
| ¥        |
|          |