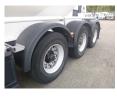

#### **TYRES**

| Tyre size axle 1 | 385/65R22.5 |
|------------------|-------------|
| Tyre size axle 2 | 385/65R22.5 |
| Tyre size axle 3 | 385/65R22.5 |

#### AXLES

| Number of axles   | 3              |
|-------------------|----------------|
| Brand axles       | Bpwecoplus     |
| Disc brake        | ×              |
| Suspension axle 1 | Air suspension |
| Suspension axle 2 | Air suspension |
| Suspension axle 3 | Air suspension |