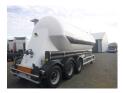

# Feldbinder Powder tank alu 40 m3/1 comp

### **ADDITIONAL INFO**

Aluminium powder tank / cement silo, Capacity 40000 litres, 1 Compartment, Test pressure 3.0 bar, Max. working pressure 2.0 bar, ABS, Air suspension, BPW Eco Plus axles, Disc brakes, Alloy wheels, Shipment dimensions 1060x250x365 cm

## TANK

| Volume (Liters)                 | 40000                |
|---------------------------------|----------------------|
| Number of compartments          | 1                    |
| Volume compartments<br>(Liters) | 40000                |
|                                 |                      |
| Tank material                   | Aluminium            |
| Tank material<br>Test pressure  | Aluminium<br>3.0 bar |
|                                 |                      |