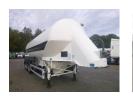

# Feldbinder Powder tank alu 40 m3/1 comp

### **ADDITIONAL INFO**

Aluminium powder tank / cement silo, Capacity 40000 litres, 1 Compartment, Test pressure 3.0 bar, Max. working pressure 2.0 bar, ABS, Air suspension, BPW Eco Plus axles, Disc brakes, Alloy wheels, Shipment dimensions 1060x250x365 cm

## TANK

| Volume (Liters)                 | 40000                |
|---------------------------------|----------------------|
| Number of compartments          | 1                    |
| Volume compartments<br>(Liters) | 40000                |
|                                 |                      |
| Tank material                   | Aluminium            |
| Tank material<br>Test pressure  | Aluminium<br>3.0 bar |
|                                 |                      |