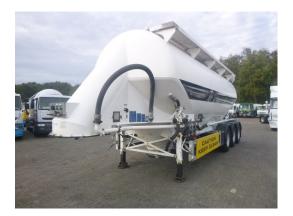

# Feldbinder Powder tank alu 40 m3/1 comp

### **ADDITIONAL INFO**

Aluminium powder tank / cement silo, Capacity 40000 litres, 1 Compartment, Test pressure 3.0 bar, Max. working pressure 2.0 bar, ABS, Air suspension, BPW Eco Plus axles, Disc brakes, Alloy wheels, Shipment dimensions 1060x250x365 cm

## TANK

| Volume (Liters)                 | 40000                |
|---------------------------------|----------------------|
| Number of compartments          | 1                    |
| Volume compartments<br>(Liters) | 40000                |
|                                 |                      |
| Tank material                   | Aluminium            |
| Tank material<br>Test pressure  | Aluminium<br>3.0 bar |
|                                 |                      |