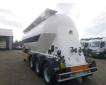

# Feldbinder Powder tank alu 40 m3/1 comp

### **ADDITIONAL INFO**

Aluminium powder tank / cement silo, Capacity 40000 litres, 1 Compartment, Test pressure 3.0 bar, Max. working pressure 2.0 bar, ABS, Air suspension, BPW Eco Plus axles, Disc brakes, Alloy wheels, Shipment dimensions 1060x250x365 cm

## TANK

| Volume (Liters)                 | 40000                |
|---------------------------------|----------------------|
| Number of compartments          | 1                    |
| Volume compartments<br>(Liters) | 40000                |
|                                 |                      |
| Tank material                   | Aluminium            |
| Tank material<br>Test pressure  | Aluminium<br>3.0 bar |
|                                 |                      |