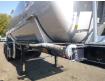

# Feldbinder Powder tank alu 38 m3 (tipping)

## **ADDITIONAL INFO**

Aluminium powder tank with tipping cylinder, Capacity 38000 litres, 1 Compartment, Test pressure 3.0 bar, Max. working pressure 2.0 bar, ABS, Air suspension, ROR axles, Disc brakes, Alloy wheels, Shipment dimensions 1120x250x370 cm

# TANK

| Volume (Liters)                 | 38000     |
|---------------------------------|-----------|
| Number of compartments          | 1         |
|                                 |           |
| Volume compartments<br>(Liters) | 38000     |
| Tank material                   | Aluminium |
|                                 |           |
| Test pressure                   | 3.0 bar   |
| Maximum work pressure           | 2.0 bar   |
|                                 |           |
| Powder                          | ×         |