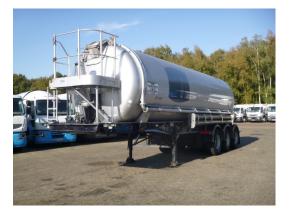

# Feldbinder Powder tank alu 38 m3 (tipping)

## **ADDITIONAL INFO**

Aluminium powder tank with tipping cylinder, Capacity 38000 litres, 1 Compartment, Test pressure 3.0 bar, Max. working pressure 2.0 bar, ABS, Air suspension, ROR axles, Disc brakes, Alloy wheels, Shipment dimensions 1120x250x370 cm

# TANK

| Volume (Liters)                 | 38000     |
|---------------------------------|-----------|
| Number of compartments          | 1         |
|                                 |           |
| Volume compartments<br>(Liters) | 38000     |
| Tank material                   | Aluminium |
|                                 |           |
| Test pressure                   | 3.0 bar   |
| Maximum work pressure           | 2.0 bar   |
|                                 |           |
| Powder                          | ×         |