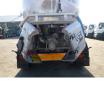

## **ADDITIONAL INFO**

Aluminium powder tank with tipping cylinder, Capacity 38000 litres, 1 Compartment, Test pressure 3.0 bar, Max. working pressure 2.0 bar, ABS, Air suspension, ROR axles, Disc brakes, Alloy wheels, Shipment dimensions 1120x250x370 cm

# TANK

| Volume (Liters)                 | 38000     |
|---------------------------------|-----------|
| Number of compartments          | 1         |
|                                 |           |
| Volume compartments<br>(Liters) | 38000     |
| Tank material                   | Aluminium |
|                                 |           |
| Test pressure                   | 3.0 bar   |
| Maximum work pressure           | 2.0 bar   |
|                                 |           |
| Powder                          | ×         |