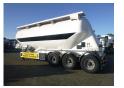

## Powder tank alu 40 m3 / 1 comp

#### **GENERAL**

| ID number               | 0037024                        |
|-------------------------|--------------------------------|
| Brand                   | Feldbinder                     |
| Туре                    | Powder tank alu 40 m3 / 1 comp |
| Chassis number          | ***WFB334B2H8T037024           |
| 1st Registration Date   | 01-01-2008                     |
| Country of registration | UK                             |
| Dimensions              | 1060x250x365 cm                |

#### **AXLES**

| Number of axles                     | 3                             |
|-------------------------------------|-------------------------------|
| Brand axles Disc brake              | Bpwecoplus                    |
| Suspension axle 1 Suspension axle 2 | Air suspension Air suspension |
| Suspension axle 3                   | Air suspension                |

### **ADDITIONAL INFO**

Aluminium powder tank / cement silo, Capacity 40000 litres, 1 Compartment, Test pressure 3.0 bar, Max. working pressure 2.0 bar, ABS, Air suspension, BPW Eco Plus axles, Disc brakes, Alloy wheels, Shipment dimensions 1060x250x365 cm