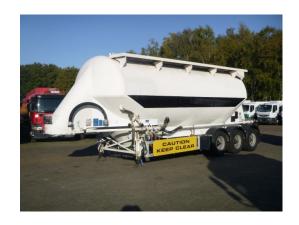

## Powder tank alu 40 m3 / 1 comp

#### **GENERAL**

| ID number               | 0037024                        |
|-------------------------|--------------------------------|
| Brand                   | Feldbinder                     |
| Туре                    | Powder tank alu 40 m3 / 1 comp |
| Chassis number          | ***WFB334B2H8T037024           |
| 1st Registration Date   | 01-01-2008                     |
| Country of registration | UK                             |
| Dimensions              | 1060x250x365 cm                |

### **ADDITIONAL INFO**

Aluminium powder tank / cement silo, Capacity 40000 litres, 1 Compartment, Test pressure 3.0 bar, Max. working pressure 2.0 bar, ABS, Air suspension, BPW Eco Plus axles, Disc brakes, Alloy wheels, Shipment dimensions 1060x250x365 cm

# TANK

| Volume (Liters)                 | 40000     |
|---------------------------------|-----------|
| Number of compartments          | 1         |
| Volume compartments<br>(Liters) | 40000     |
| Tank material                   | Aluminium |
| Test pressure                   | 3.0 bar   |
|                                 |           |
| Maximum work pressure           | 2.0 bar   |