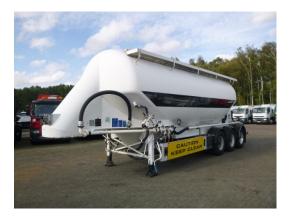

# Feldbinder Powder tank alu 40 m3/1 comp

# **ADDITIONAL INFO**

Aluminium powder tank / cement silo, Capacity 40000 litres, 1 Compartment, Test pressure 3.0 bar, Max. working pressure 2.0 bar, ABS, Air suspension, BPW Eco Plus axles, Disc brakes, Alloy wheels, Shipment dimensions 1060x250x365 cm

# TANK

| Volume (Liters)                 | 40000                |
|---------------------------------|----------------------|
| Number of compartments          | 1                    |
| Volume compartments<br>(Liters) | 40000                |
|                                 |                      |
| Tank material                   | Aluminium            |
| Tank material<br>Test pressure  | Aluminium<br>3.0 bar |
|                                 |                      |