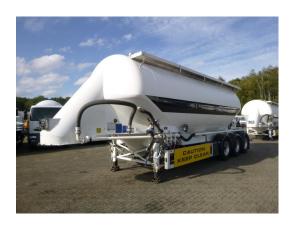

# Powder tank alu 40 m3 / 1 comp

#### **GENERAL**

| ID number               | 0037051                        |
|-------------------------|--------------------------------|
| Brand                   | Feldbinder                     |
| Туре                    | Powder tank alu 40 m3 / 1 comp |
| Chassis number          | ***WFB334B2H8T037051           |
| 1st Registration Date   | 01-01-2008                     |
| Country of registration | UK                             |
| Dimensions              | 1060x250x365 cm                |

## **ADDITIONAL INFO**

Aluminium powder tank / cement silo, Capacity 40000 litres, 1 Compartment, Test pressure 3.0 bar, Max. working pressure 2.0 bar, ABS, Air suspension, BPW Eco Plus axles, Disc brakes, Alloy wheels, Shipment dimensions 1060x250x365 cm

# TANK

| Volume (Liters)                 | 40000     |
|---------------------------------|-----------|
| Number of compartments          | 1         |
| Volume compartments<br>(Liters) | 40000     |
| Tank material                   | Aluminium |
| Test pressure                   | 3.0 bar   |
|                                 |           |
| Maximum work pressure           | 2.0 bar   |