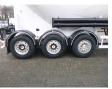

#### **AXLES**

| Number of axles   | 3              |
|-------------------|----------------|
| Suspension axle 1 | Air suspension |
|                   |                |
| Suspension axle 2 | Air suspension |
| Suspension axle 3 | Air suspension |

#### **TYRES**

Tyre size axle 1 385/65R22.5

Tyre size axle 2 385/65R22.5

Tyre size axle 3 385/65R22.5

#### **CHASSIS**

| Gross weight   | 37000 kg |
|----------------|----------|
| Kingpin height | 120 cm   |
| Aluminium rims | <b>V</b> |