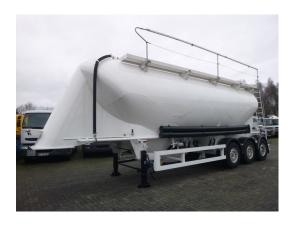

## Powder tank alu 39 m3/1 comp

#### **GENERAL**

| ID number               | 0041224                        |
|-------------------------|--------------------------------|
| Brand                   | Spitzer                        |
|                         |                                |
| Туре                    | Powder tank alu 39 m3 / 1 comp |
| Chassis number          | VF9S27DS081041224              |
|                         |                                |
| 1st Registration Date   | 01-05-2008                     |
| Country of registration | UK                             |
|                         |                                |
| Dimensions              | 1080x250x380 cm                |

### **ADDITIONAL INFO**

Aluminium powder tank / cement silo, Capacity 39000 litres, 1 Compartment, Test pressure 3.0 bar, Max. working pressure 2.0 bar, ABS, Air suspension, SAF axles, Disc brakes, Alloy wheels, Shipment dimensions 1080x250x380 cm

## TANK

| Volume (Liters)              | 39000     |
|------------------------------|-----------|
| Number of compartments       | 1         |
| Volume compartments (Liters) | 39000     |
| Tank material                | Aluminium |
| Test pressure                | 3 bar     |
| Maximum work pressure        | 2 bar     |
| Powder                       | <b>✓</b>  |