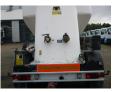

### **ADDITIONAL INFO**

Aluminium powder tank / cement silo, Capacity 40000 litres, 1 Compartment, Test pressure 3.0 bar, Max. working pressure 2.0 bar, ABS, Air suspension, BPW Eco Plus axles, Disc brakes, Alloy wheels, Shipment dimensions 1060x250x365 cm

# TANK

| Volume (Liters)                 | 40000     |
|---------------------------------|-----------|
| Number of compartments          | 1         |
| Volume compartments<br>(Liters) | 40000     |
| Tank material                   | Aluminium |
| Test pressure                   | 3.0 bar   |
|                                 |           |
| Maximum work pressure           | 2.0 bar   |