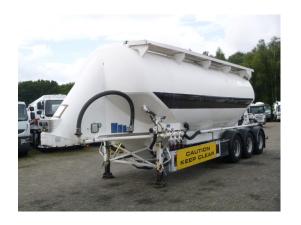

## Powder tank alu 40 m3 / 1 comp

### **ADDITIONAL INFO**

Aluminium powder tank / cement silo, Capacity 40000 litres, 1 Compartment, Test pressure 3.0 bar, Max. working pressure 2.0 bar, ABS, Air suspension, BPW Eco Plus axles, Disc brakes, Alloy wheels, Shipment dimensions 1060x250x365 cm

# TANK

| Volume (Liters)                 | 40000     |
|---------------------------------|-----------|
| Number of compartments          | 1         |
| Volume compartments<br>(Liters) | 40000     |
| Tank material                   | Aluminium |
| Test pressure                   | 3.0 bar   |
|                                 |           |
| Maximum work pressure           | 2.0 bar   |