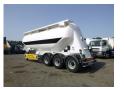

## Powder tank alu 40 m3 / 1 comp

#### **GENERAL**

| ID number               | O037045                   |
|-------------------------|---------------------------|
| Brand                   | Feldbinder                |
| _                       | Powder tank alu 40 m3 / 1 |
| Туре                    | comp                      |
| Chassis number          | WFB334B2H8T037045         |
|                         |                           |
| 1st Registration Date   | 01-06-2008                |
| Country of registration | UK                        |
|                         |                           |
| Dimensions              | 1160x250x365 cm           |

### **ADDITIONAL INFO**

Aluminium powder tank / cement silo, Capacity 40000 litres, 1 Compartment, Test pressure 3.0 bar, Max. working pressure 2.0 bar, ABS, Air suspension, BPW Eco Plus axles, Disc brakes, Alloy wheels, Shipment dimensions 1160x250x365 cm

# TANK

| Volume (Liters)              | 40000     |
|------------------------------|-----------|
| Number of compartments       | 1         |
| Volume compartments (Liters) | 40000     |
| Tank material                | Aluminium |
| Test pressure                | 3.0 bar   |
| Maximum work pressure        | 2.0 bar   |
| Powder                       | <b>✓</b>  |