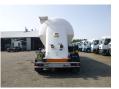

## Powder tank alu 40 m3 / 1 comp

### **ADDITIONAL INFO**

Aluminium powder tank / cement silo, Capacity 40000 litres, 1 Compartment, Test pressure 3.0 bar, Max. working pressure 2.0 bar, ABS, Air suspension, BPW Eco Plus axles, Disc brakes, Alloy wheels, Shipment dimensions 1160x250x365 cm

# TANK

| Volume (Liters)              | 40000     |
|------------------------------|-----------|
| Number of compartments       | 1         |
| Volume compartments (Liters) | 40000     |
| Tank material                | Aluminium |
| Test pressure                | 3.0 bar   |
| Maximum work pressure        | 2.0 bar   |
| Powder                       | <b>✓</b>  |