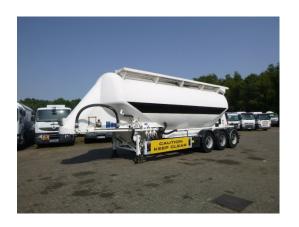

## Powder tank alu 40 m3 / 1 comp

#### **GENERAL**

| ID number               | O037045                   |
|-------------------------|---------------------------|
| Brand                   | Feldbinder                |
| _                       | Powder tank alu 40 m3 / 1 |
| Туре                    | comp                      |
| Chassis number          | WFB334B2H8T037045         |
|                         |                           |
| 1st Registration Date   | 01-06-2008                |
| Country of registration | UK                        |
|                         |                           |
| Dimensions              | 1160x250x365 cm           |

### **ADDITIONAL INFO**

Aluminium powder tank / cement silo, Capacity 40000 litres, 1 Compartment, Test pressure 3.0 bar, Max. working pressure 2.0 bar, ABS, Air suspension, BPW Eco Plus axles, Disc brakes, Alloy wheels, Shipment dimensions 1160x250x365 cm

# TANK

| Volume (Liters)              | 40000     |
|------------------------------|-----------|
| Number of compartments       | 1         |
| Volume compartments (Liters) | 40000     |
| Tank material                | Aluminium |
| Test pressure                | 3.0 bar   |
| Maximum work pressure        | 2.0 bar   |
| Powder                       | <b>✓</b>  |