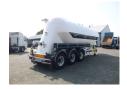

## Powder tank alu 40 m3 / 1 comp

#### **GENERAL**

| ID number               | O037045                   |
|-------------------------|---------------------------|
| Brand                   | Feldbinder                |
| _                       | Powder tank alu 40 m3 / 1 |
| Туре                    | comp                      |
| Chassis number          | WFB334B2H8T037045         |
|                         |                           |
| 1st Registration Date   | 01-06-2008                |
| Country of registration | UK                        |
|                         |                           |
| Dimensions              | 1160x250x365 cm           |

### **ADDITIONAL INFO**

Aluminium powder tank / cement silo, Capacity 40000 litres, 1 Compartment, Test pressure 3.0 bar, Max. working pressure 2.0 bar, ABS, Air suspension, BPW Eco Plus axles, Disc brakes, Alloy wheels, Shipment dimensions 1160x250x365 cm

# TANK

| Volume (Liters)              | 40000     |
|------------------------------|-----------|
| Number of compartments       | 1         |
| Volume compartments (Liters) | 40000     |
| Tank material                | Aluminium |
| Test pressure                | 3.0 bar   |
| Maximum work pressure        | 2.0 bar   |
| Powder                       | <b>✓</b>  |