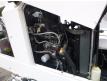

## **ADDITIONAL INFO**

Aluminium powder tank / cement silo, Capacity 34000 litres, 1 Compartment, Yanmar engine/compressor, 2193 Working hours, ABS, Air suspension, BPW Eco axles, Steering rear axle, Disc brakes, Shipment dimensions 1140x250x385 cm

## SUPERSTRUCTURE

| Make superstructure             | Spitzer                    |
|---------------------------------|----------------------------|
| TANK                            |                            |
| Volume (Liters)                 | 34000                      |
| Number of compartments          | 1                          |
| Volume compartments<br>(Liters) | 34000                      |
|                                 |                            |
| Tank material                   | Aluminium                  |
| Tank material<br>Bulkcompressor | Aluminium                  |
|                                 | Aluminium<br>Yanmar engine |
| Bulkcompressor                  | ×                          |