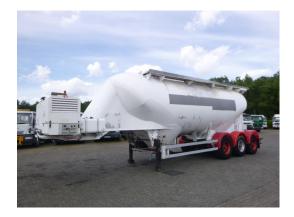

# Spitzer Powder tank alu 34 m3 / 1 comp +

## **ADDITIONAL INFO**

Aluminium powder tank / cement silo, Capacity 34000 litres, 1 Compartment, Yanmar engine/compressor, 2193 Working hours, ABS, Air suspension, BPW Eco axles, Steering rear axle, Disc brakes, Shipment dimensions 1140x250x385 cm

## SUPERSTRUCTURE

| Make superstructure             | Spitzer                    |
|---------------------------------|----------------------------|
| TANK                            |                            |
| Volume (Liters)                 | 34000                      |
| Number of compartments          | 1                          |
| Volume compartments<br>(Liters) | 34000                      |
|                                 |                            |
| Tank material                   | Aluminium                  |
| Tank material<br>Bulkcompressor | Aluminium                  |
|                                 | Aluminium<br>Yanmar engine |
| Bulkcompressor                  | ×                          |