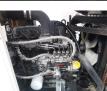

## **ADDITIONAL INFO**

Aluminium powder tank / cement silo, Capacity 34000 litres, 1 Compartment, Yanmar engine/compressor, 2193 Working hours, ABS, Air suspension, BPW Eco axles, Steering rear axle, Disc brakes, Shipment dimensions 1140x250x385 cm

## SUPERSTRUCTURE

| Make superstructure             | Spitzer                    |
|---------------------------------|----------------------------|
| TANK                            |                            |
| Volume (Liters)                 | 34000                      |
| Number of compartments          | 1                          |
| Volume compartments<br>(Liters) | 34000                      |
|                                 |                            |
| Tank material                   | Aluminium                  |
| Tank material<br>Bulkcompressor | Aluminium                  |
|                                 | Aluminium<br>Yanmar engine |
| Bulkcompressor                  | ×                          |