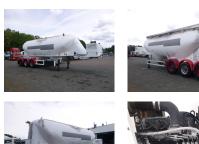

# Spitzer Powder tank alu 34 m3 / 1 comp +

## **ADDITIONAL INFO**

Aluminium powder tank / cement silo, Capacity 34000 litres, 1 Compartment, Yanmar engine/compressor, 2193 Working hours, ABS, Air suspension, BPW Eco axles, Steering rear axle, Disc brakes, Shipment dimensions 1140x250x385 cm

## SUPERSTRUCTURE

| Make superstructure             | Spitzer                    |
|---------------------------------|----------------------------|
| TANK                            |                            |
| Volume (Liters)                 | 34000                      |
| Number of compartments          | 1                          |
| Volume compartments<br>(Liters) | 34000                      |
|                                 |                            |
| Tank material                   | Aluminium                  |
| Tank material<br>Bulkcompressor | Aluminium                  |
|                                 | Aluminium<br>Yanmar engine |
| Bulkcompressor                  | ×                          |