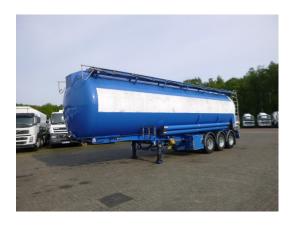

# Powder tank alu 55 m3 (tipping)

#### **GENERAL**

| ID number               | 0313447                            |
|-------------------------|------------------------------------|
| Brand                   | L.A.G.                             |
|                         | D   1   1   55   2                 |
| Туре                    | Powder tank alu 55 m3<br>(tipping) |
| Chassis number          | YB4BK223360313447                  |
|                         |                                    |
| 1st Registration Date   | 01-12-2003                         |
| Country of registration | UK                                 |
|                         |                                    |
| Dimensions              | 1220x250x390cm                     |
|                         |                                    |

## **ADDITIONAL INFO**

Aluminium powder tank, Capacity 55000 litres, 1 Compartment, Hydraulic engine for standalone tipping, Test pressure: 2.6 Bar, Work pressure: 2.0 Bar, Vacuum pressure: 0.016 Bar, Air suspension, Drum brakes, ROR axles, Shipment dimensions 1220x250x390 cm.

## SUPERSTRUCTURE

| Make superstructure             | LAG                                    |
|---------------------------------|----------------------------------------|
| TANK                            |                                        |
| Volume (Liters)                 | 55000                                  |
| Number of compartments          | 1                                      |
| Volume compartments<br>(Liters) | 55000                                  |
| Material code                   | ENAW5186H111                           |
| Tank material                   | Aluminium                              |
| Test pressure                   | 2.6 Bar                                |
| Maximum work pressure           | 2.0 Bar pressure - 0.016<br>Bar vacuum |
| Powder                          | <b>~</b>                               |