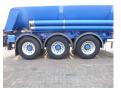

## **AXLES**

| Number of axles   | 3              |
|-------------------|----------------|
| Brand axles       | Ror            |
|                   |                |
| Drum brake        | ✓              |
| Suspension axle 1 | Air suspension |
|                   |                |
| Suspension axle 2 | Air suspension |
| Suspension axle 3 | Air suspension |

#### **TYRES**

Tyre size axle 1 385/65R22.5

Tyre size axle 2 385/65R22.5

Tyre size axle 3 385/65R22.5