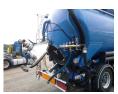

## **ADDITIONAL INFO**

Aluminium tipping powder tank, Capacity ... litres, 1 Compartment, ABS, Air suspension, BPW Eco Plus axles, Disc brakes, Alloy wheels, Electronic weight scale, Shipment dimensions 1110x250x380 cm

## **TANK**

| Volume (Liters)              | 49000     |
|------------------------------|-----------|
| Number of compartments       | 1         |
|                              |           |
| Volume compartments (Liters) | 49000     |
| Tank material                | Aluminium |
|                              |           |
| Powder                       | <b>✓</b>  |