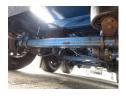

#### **CHASSIS**

| Empty weight   | 7820 kg  |
|----------------|----------|
| Gross weight   | 38000 kg |
| Kingpin height | 120 cm   |
| Aluminium rims | ✓        |

## **AXLES**

| Number of axles   | 3              |
|-------------------|----------------|
| Brand axles       | Bpwecoplus     |
| Disc brake        | <b>~</b>       |
| Suspension axle 1 | Air suspension |
| Suspension axle 2 | Air suspension |
| Suspension axle 3 | Air suspension |