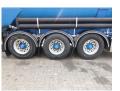

#### **TYRES**

| Tyre size axle 1 | 385/65R22.5 |
|------------------|-------------|
| Tyre size axle 2 | 385/65R22.5 |
| Tyre size axle 3 | 385/65R22.5 |

## **AXLES**

| Number of axles   | 3              |
|-------------------|----------------|
| Brand axles       | Bpwecoplus     |
| Disc brake        | <b>~</b>       |
| Suspension axle 1 | Air suspension |
| Suspension axle 2 | Air suspension |
| Suspension axle 3 | Air suspension |