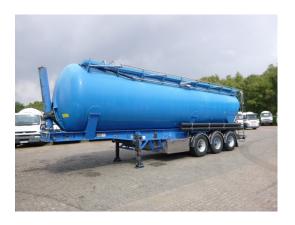

## Powder tank alu 49 m3 (tipping)

#### **GENERAL**

| ID number               | 0024051                         |
|-------------------------|---------------------------------|
| Brand                   | Feldbinder                      |
| Туре                    | Powder tank alu 49 m3 (tipping) |
| Chassis number          | WFB338B1M22024051               |
| 1st Registration Date   | 01-04-2002                      |
| Country of registration | UK                              |
| Dimensions              | 1110x250x380 cm                 |

## **ADDITIONAL INFO**

Aluminium tipping powder tank, Capacity ... litres, 1 Compartment, ABS, Air suspension, BPW Eco Plus axles, Disc brakes, Alloy wheels, Electronic weight scale, Shipment dimensions 1110x250x380 cm

## **TANK**

| Volume (Liters)              | 49000     |
|------------------------------|-----------|
| Number of compartments       | 1         |
|                              |           |
| Volume compartments (Liters) | 49000     |
| Tank material                | Aluminium |
|                              |           |
| Powder                       | <b>✓</b>  |