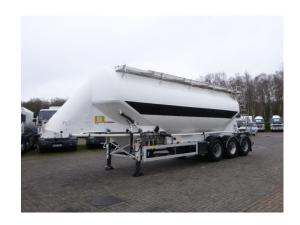

### Powder tank alu 40 m3/1 comp

#### **ADDITIONAL INFO**

Aluminium powder tank / cement silo, Capacity 40000 litres, 1 Compartment, ABS, Air suspension, BPW Eco Plus axles, Drum brakes, Alloy wheels, Shipment dimensions 1000x250x380 cm

## TANK

| Volume (Liters)                 | 40000     |
|---------------------------------|-----------|
| Number of compartments          | 1         |
| Volume compartments<br>(Liters) | 40000     |
| Tank material                   | Aluminium |
| Test pressure                   | 3.0 bar   |
|                                 |           |
| Maximum work pressure           | 2.0 bar   |