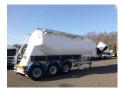

### **ADDITIONAL INFO**

Aluminium powder tank / cement silo, Capacity 36000 litres, 1 Compartment, Perkins 4-cylinder engine, GHH Rand compressor, 1355 Working hours, 3 Loading ports, ABS, Air suspension, ROR axles, Disc brakes, Alloy wheels, Shipment dimensions 1000x250x375 cm

# TANK

| Volume (Liters)              | 36000                               |
|------------------------------|-------------------------------------|
| Number of compartments       | 1                                   |
| Volume compartments (Liters) | 36000                               |
| Tank material                | Aluminium                           |
| Pump -brand and type         | Perkins engine, GHH Rand compressor |
| Powder                       | ✓                                   |