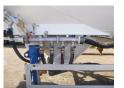

### **ADDITIONAL INFO**

Aluminium powder tank / cement silo, Capacity 36000 litres, 1 Compartment, Perkins 4-cylinder engine, GHH Rand compressor, 1355 Working hours, 3 Loading ports, ABS, Air suspension, ROR axles, Disc brakes, Alloy wheels, Shipment dimensions 1000x250x375 cm

# TANK

| Volume (Liters)              | 36000                               |
|------------------------------|-------------------------------------|
| Number of compartments       | 1                                   |
| Volume compartments (Liters) | 36000                               |
| Tank material                | Aluminium                           |
| Pump -brand and type         | Perkins engine, GHH Rand compressor |
| Powder                       | ✓                                   |