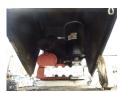

### **ADDITIONAL INFO**

Aluminium powder tank / cement silo, Capacity 36000 litres, 1 Compartment, Perkins 4-cylinder engine, GHH Rand compressor, 1355 Working hours, 3 Loading ports, ABS, Air suspension, ROR axles, Disc brakes, Alloy wheels, Shipment dimensions 1000x250x375 cm

# TANK

| Volume (Liters)              | 36000                               |
|------------------------------|-------------------------------------|
| Number of compartments       | 1                                   |
| Volume compartments (Liters) | 36000                               |
| Tank material                | Aluminium                           |
| Pump -brand and type         | Perkins engine, GHH Rand compressor |
| Powder                       | ✓                                   |