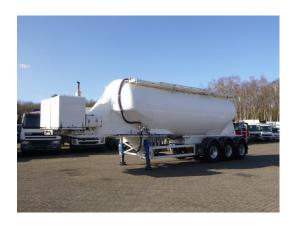

# Feldbinder

# Powder tank alu 36 m3/1 comp +

### **ADDITIONAL INFO**

Aluminium powder tank / cement silo, Capacity 36000 litres, 1 Compartment, Perkins 4-cylinder engine, GHH Rand compressor, 1355 Working hours, 3 Loading ports, ABS, Air suspension, ROR axles, Disc brakes, Alloy wheels, Shipment dimensions 1000x250x375 cm

# TANK

| Volume (Liters)              | 36000                               |
|------------------------------|-------------------------------------|
| Number of compartments       | 1                                   |
| Volume compartments (Liters) | 36000                               |
| Tank material                | Aluminium                           |
| Pump -brand and type         | Perkins engine, GHH Rand compressor |
| Powder                       | ✓                                   |