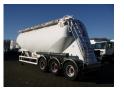

# Powder tank alu 40 m3 + compressor

## **GENERAL**

| ID number               | 0026407                 |
|-------------------------|-------------------------|
| Brand                   | Feldbinder              |
| To trans                | Powder tank alu 40 m3 + |
| Туре                    | compressor              |
| Chassis number          | WFB334B2H32026407       |
| 1.5.1.1.5.              | 01 02 0002              |
| 1st Registration Date   | 01-02-2003              |
| Country of registration | UK                      |
| B: .                    | 1100 050 065            |
| Dimensions              | 1120x250x365 cm         |

# **ADDITIONAL INFO**

Aluminium powder tank / cement silo, Capacity 40000 litres, 1 Compartment, Perkins engine, Compressor, 2402 Working hours, ABS, Air suspension, BPW Eco axles, Lift axle (3rd), Disc brakes, Alloy wheels, Shipment dimensions 1120x250x365 cm

# SUPERSTRUCTURE

| Make superstructure          | Feldbinder |
|------------------------------|------------|
| TANK Volume (Liters)         | 40000      |
| Number of compartments       | 1          |
| Volume compartments (Liters) | 40000      |
|                              |            |
| Tank material                | Aluminium  |
| Powder                       | ✓          |