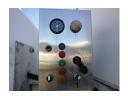

# **ADDITIONAL INFO**

Aluminium powder tank / cement silo, Capacity 40000 litres, 1 Compartment, Perkins engine, Compressor, 2402 Working hours, ABS, Air suspension, BPW Eco axles, Lift axle (3rd), Disc brakes, Alloy wheels, Shipment dimensions 1120x250x365 cm