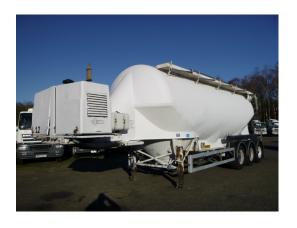

# Powder tank alu 40 m3 + compressor

## **GENERAL**

| ID number               | 0026407                 |
|-------------------------|-------------------------|
| Brand                   | Feldbinder              |
| To trans                | Powder tank alu 40 m3 + |
| Туре                    | compressor              |
| Chassis number          | WFB334B2H32026407       |
| 1.5.1.1.5.              | 01 02 0002              |
| 1st Registration Date   | 01-02-2003              |
| Country of registration | UK                      |
| B: .                    | 1100 050 065            |
| Dimensions              | 1120x250x365 cm         |

# **ADDITIONAL INFO**

Aluminium powder tank / cement silo, Capacity 40000 litres, 1 Compartment, Perkins engine, Compressor, 2402 Working hours, ABS, Air suspension, BPW Eco axles, Lift axle (3rd), Disc brakes, Alloy wheels, Shipment dimensions 1120x250x365 cm

# SUPERSTRUCTURE

| Make superstructure          | Feldbinder |
|------------------------------|------------|
| TANK Volume (Liters)         | 40000      |
| Number of compartments       | 1          |
| Volume compartments (Liters) | 40000      |
|                              |            |
| Tank material                | Aluminium  |
| Powder                       | ✓          |