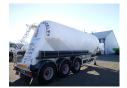

# Powder tank alu 40 m3 + compressor

## **GENERAL**

| ID number               | 0026407                 |
|-------------------------|-------------------------|
| Brand                   | Feldbinder              |
| To trans                | Powder tank alu 40 m3 + |
| Туре                    | compressor              |
| Chassis number          | WFB334B2H32026407       |
| 1.5.1.1.5.              | 01 02 0002              |
| 1st Registration Date   | 01-02-2003              |
| Country of registration | UK                      |
| B: .                    | 1100 050 065            |
| Dimensions              | 1120x250x365 cm         |

# **ADDITIONAL INFO**

Aluminium powder tank / cement silo, Capacity 40000 litres, 1 Compartment, Perkins engine, Compressor, 2402 Working hours, ABS, Air suspension, BPW Eco axles, Lift axle (3rd), Disc brakes, Alloy wheels, Shipment dimensions 1120x250x365 cm

# SUPERSTRUCTURE

| Make superstructure          | Feldbinder |
|------------------------------|------------|
| TANK Volume (Liters)         | 40000      |
| Number of compartments       | 1          |
| Volume compartments (Liters) | 40000      |
|                              |            |
| Tank material                | Aluminium  |
| Powder                       | ✓          |