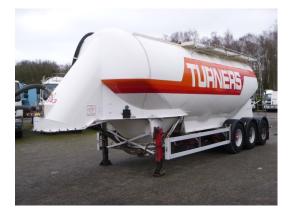

# Feldbinder Powder tank alu 38 m3/1 comp

# **ADDITIONAL INFO**

Aluminium powder tank / cement silo, Capacity 38000 litres, 1 Compartment, ABS, Air suspension, BPW Eco axles, Disc brakes, Alloy wheels, Lift axle, Shipment dimensions 1050x250x365 cm

# TANK

| Volume (Liters)                 | 38000     |
|---------------------------------|-----------|
| Number of compartments          | 1         |
| Volume compartments<br>(Liters) | 38000     |
| Tank material                   | Aluminium |
| Powder                          | ¥         |